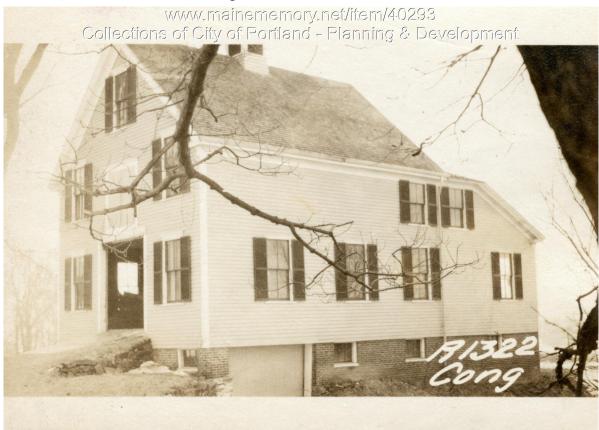

## 1924 Portland Tax Records: 1322 Congress Street, Portland, 1924

| Owner:           | Estate of Frank P. Cummings                      |
|------------------|--------------------------------------------------|
| Address:         | 1322 Congress Street, Libbytown, Portland, Maine |
| Use:             | Garage                                           |
| Local Code:      | Block 220B Lot 10 Book 21 Page 2                 |
| MMN item number: | 40293                                            |