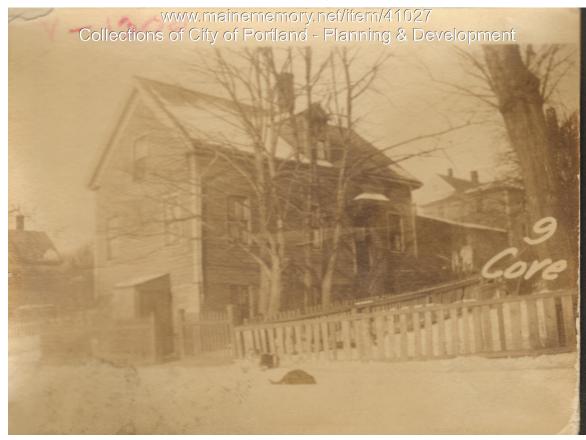

## 1924 Portland Tax Records: 7 Cove Street, Portland, 1924

| Owner:           | John O'Neill                             |
|------------------|------------------------------------------|
| Address:         | 7 Cove Street, East End, Portland, Maine |
| Use:             | Dwelling - Single family                 |
| Local Code:      | Block 12C Lot 16 Book 22 Page 1          |
| MMN item number: | 41027                                    |