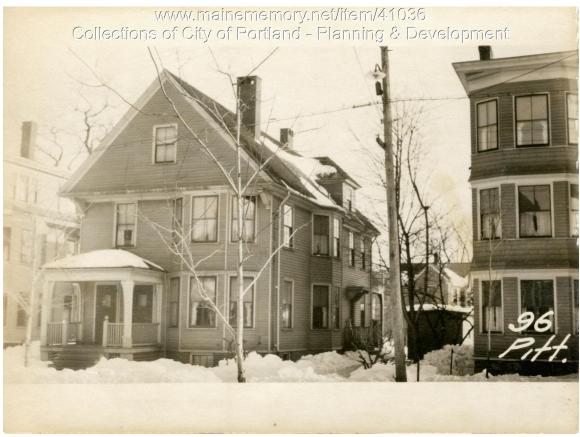

## 1924 Portland Tax Records: 96 Pitt Street, Portland, 1924

#10/2 Poi id, aine Assessment 19 Name Owner ... Liscomb Frank M ... No....96-9 Street Pitt Block 117B Lot 9 Use of Bldg. Name. Name. Tenants and Rooms 2 - 345 Rans. Rentals 3000 6 Cumun Age 24 Jun Condition of Repair ..... Class Bungalow Single House Two family Apartment Store Building Office " Factory " Storage " Stables Garage, prive Exterior --Clapboards Siding Shingles Stucco Paper Tapestry Brick Com. Brick Galv. Iron Stone Terra Cotta Concete Plumbing Common Individual Open Set tubs Finish Plain Hardwood Halls Wood Terrazzo Marble Stables Garage, private Garage, public Theatre Club House Cottage Marble Roof — Roofing Shingle Slate Gravel Prepared Asbestos Flat Hip Gable Dormers Windows Heating Stove / Furnace Hot Water / Steam Foundation Brick Stone Concrete Pile Light Oil Gas > Electric Basement Full Cement Floor Waterproof Windows Plain Glass Wire Glass Shutters Floor Hardwood A Re-Concrete Concrete Slab Waterproof Construction Miscellaneous Frame Brick Tile Blocks Inscentancous Elevator Sprinkler Fire Escape Refrigerator Vacuum Cleaner Safes and Vaults Telephone Equip. Ceiling Plaster Metal Panelled Rough Stucco Re-Concrete Mill Steel Frame 0 1401 .... Height 28 Ground Area ... 29228 Unit Steers Cubic Feet ..... Utility Dep. Dep. <u>40</u> Per cent. Sound Value, \$ 4237 Allev Land. 6250 Corner Interior Front ..... Depth ..... COMPUTATION Multiplier Coefficient Area 6250 90 5625 Land Value Unit Coefficient Year The 19 Surveyed by ... 1924 JUN 3 . (Remarks on other Side) 1-2

## 1924 Portland Tax Records: 96 Pitt Street, Portland, 1924

| Owner:           | Frank Liscomb                            |
|------------------|------------------------------------------|
| Address:         | 96 Pitt Street, Oakdale, Portland, Maine |
| Use:             | Dwelling - Two family                    |
| Local Code:      | Block 117B Lot 9 Book 59 Page 1          |
| MMN item number: | 41036                                    |