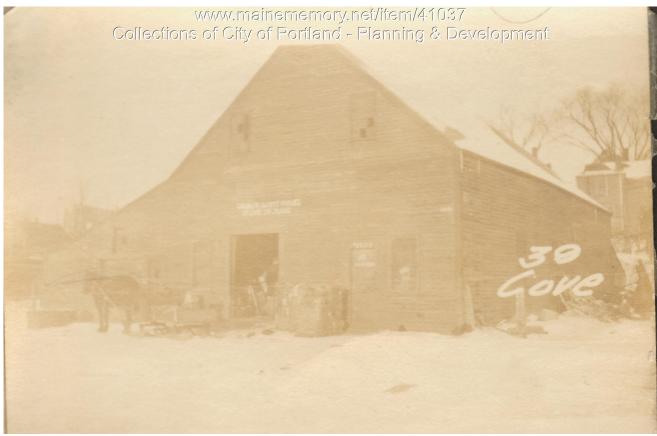

## 1924 Portland Tax Records: 39-41 Cove Street, Portland, 1924

| Owner:           | Joseph Nelson                                             |
|------------------|-----------------------------------------------------------|
| Address:         | 39-41 Cove Street, East End, Portland, Maine              |
| Use:             | Stable                                                    |
| Local Code:      | Block 12A Lot 3 Book 22 Page 1                            |
| MMN item number: | : 41037                                                   |
| Notes:           | The property was subsequently owned by John W. Finkelman. |