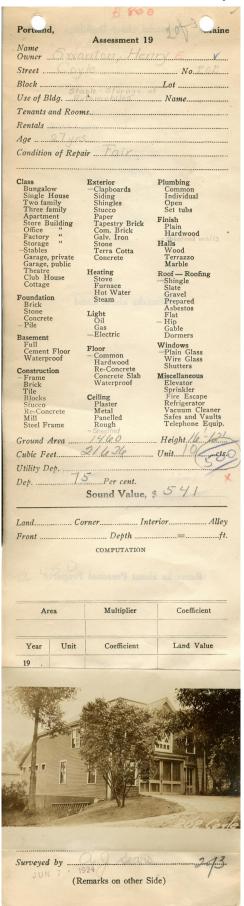

## 1924 Portland Tax Records: 202 Coyle Street, Portland, 1924

**Remarks** about Buildings 1029 30.25 × 334×16= 14444 14.25 × 30.25× 12= \_5172 21636 1460 **Remarks** about Land **Remarks** about Personal Property SC 3 4 Spi 5 6 Land Välites Flaced Land Values Extended 8 9 Force. at Froperiy Added

## 1924 Portland Tax Records: 202 Coyle Street, Portland, 1924

| Owner:           | Henry Swanton                              |
|------------------|--------------------------------------------|
| Address:         | 202 Coyle Street, Deering, Portland, Maine |
| Use:             | Store & Garage                             |
| Local Code:      | Block 124G Lot 14 Book 22 Page 2           |
| MMN item number: | : 41695                                    |