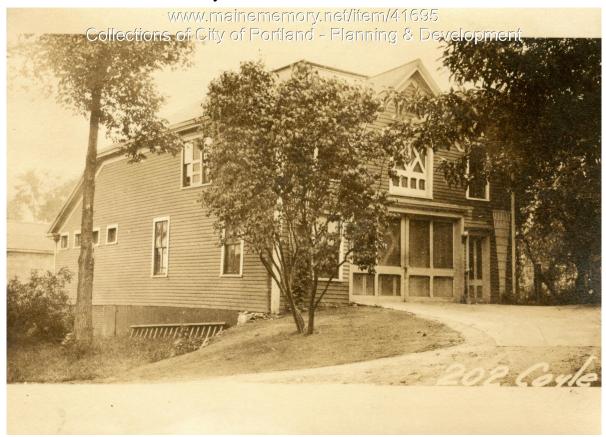

## 1924 Portland Tax Records: 202 Coyle Street, Portland, 1924

| Owner:           | Henry Swanton                              |
|------------------|--------------------------------------------|
| Address:         | 202 Coyle Street, Deering, Portland, Maine |
| Use:             | Store & Garage                             |
| Local Code:      | Block 124G Lot 14 Book 22 Page 2           |
| MMN item number: | : 41695                                    |