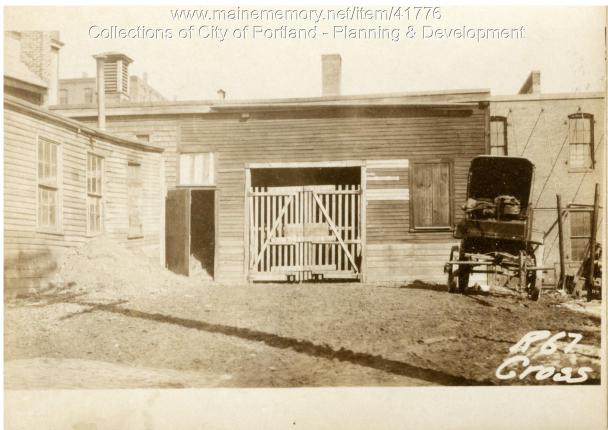

## 1924 Portland Tax Records: 67 Cross Street (rear), Portland, 1924

| Owner:                 | Trustees, Estate of Frank P. Cummings             |  |
|------------------------|---------------------------------------------------|--|
| Address:               | 67 Cross Street (rear), Old Port, Portland, Maine |  |
| Use:                   | Stable                                            |  |
| Local Code:            | Block 32O Lot 24 Book 22 Page 2                   |  |
| MMN item number: 41776 |                                                   |  |