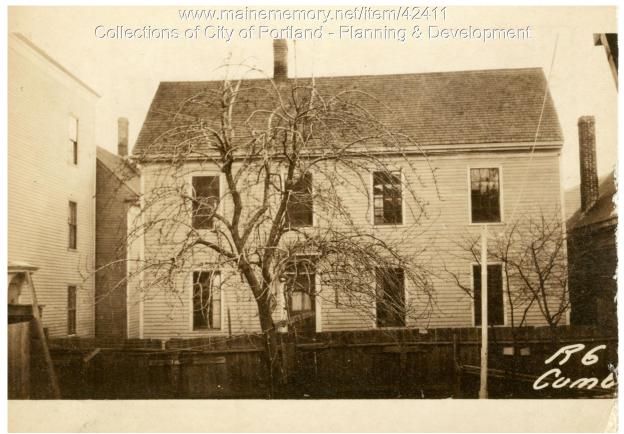

## 1924 Portland Tax Records: 2-14 Cumberland Avenue, Portland, 1924

Owner:Heirs of Samuel D. PlummerAddress:2-14 Cumberland Avenue, East End - Munjoy Hill, Portland, MaineUse:Dwelling - Two familyLocal Code:Block 14D Lot 1 Book 23 Page 7MMN item number:42411