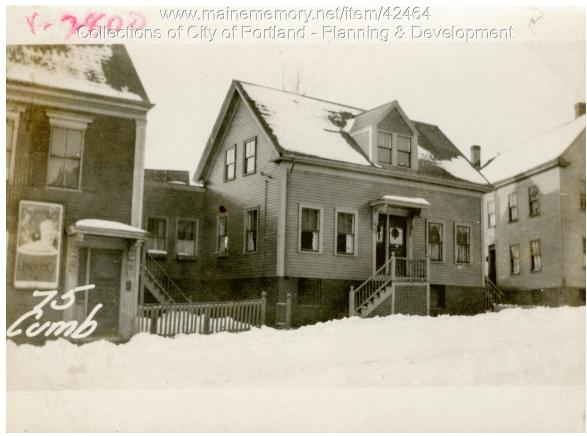

## 1924 Portland Tax Records: 75-77 Cumberland Avenue, Portland, 1924

Owner:Mary E CarlsonAddress:75-77 Cumberland Avenue, East End - Munjoy Hill, Portland, MaineUse:Dwelling - Single familyLocal Code:Block 13J Lot 27 Book 23 Page 1MMN item number:42464