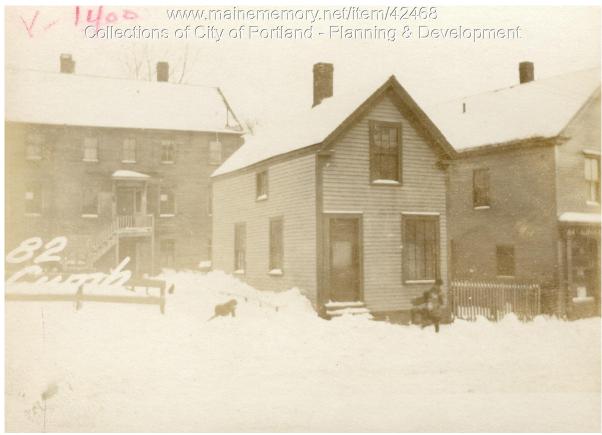

## 1924 Portland Tax Records: 80-82 Cumberland Avenue, Portland, 1924

Owner:Catherine J BagleyAddress:80-82 Cumberland Avenue, East End - Munjoy Hill, Portland, MaineUse:Dwelling - Single familyLocal Code:Block 13M Lot 31 Book 23 Page 1MMN item number:42468