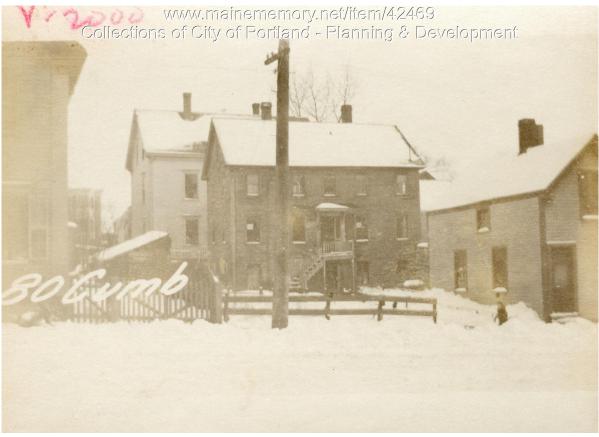

## 1924 Portland Tax Records: 80-82 Cumberland Avenue (rear), Portland, 1924

Owner:Julia A LuceyAddress:80-82 Cumberland Avenue (rear), East End - Munjoy Hill, Portland, MaineUse:Dwelling - Three FamilyLocal Code:Block 13M Lot 10 Book 23 Page 1MMN item number:42469