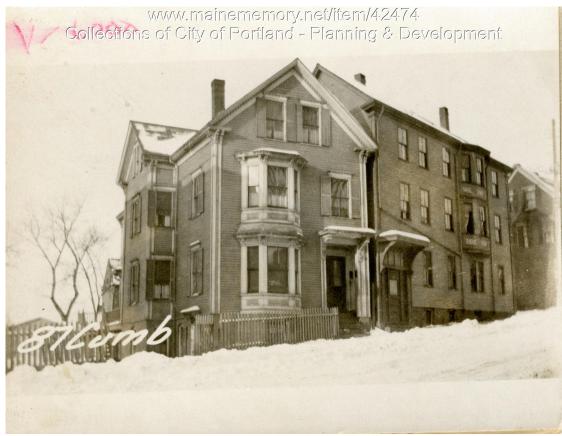

## 1924 Portland Tax Records: 89-91 Cumberland Avenue, Portland, 1924

| Owner:          | Max Kuvent                                                       |
|-----------------|------------------------------------------------------------------|
| Address:        | 89-91 Cumberland Avenue, East End - Munjoy Hill, Portland, Maine |
| Use:            | Dwelling - Three Family                                          |
| Local Code:     | Block 13I Lot 26 Book 23 Page 1                                  |
| MMN item number | : 42474                                                          |
| Notes:          | The property was also owned by Bessie Kuvent.                    |