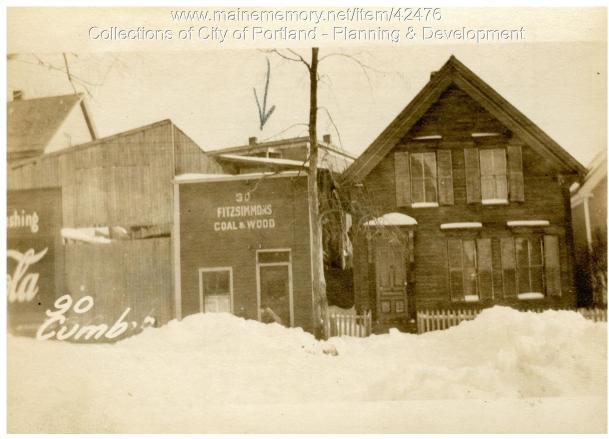

## 1924 Portland Tax Records: 90-92 Cumberland Avenue, Portland, 1924

Owner:Patrick E FitzsimmonsAddress:90-92 Cumberland Avenue, East End - Munjoy Hill, Portland, MaineUse:Office & StorageLocal Code:Block 13M Lot 7 Book 23 Page 1MMN item number:42476