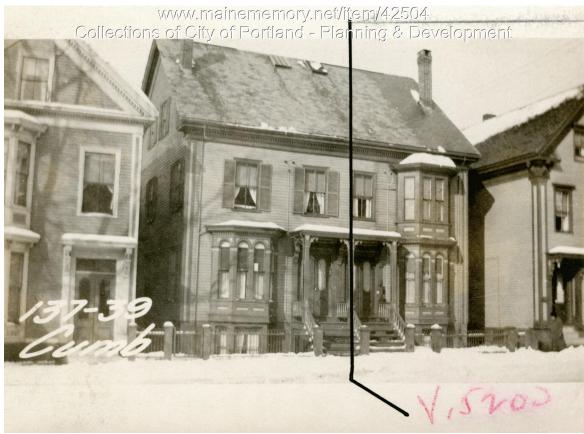

## 1924 Portland Tax Records: 137 Cumberland Avenue, Portland, 1924

Owner:Anna T AulbachAddress:137 Cumberland Avenue, East End, Portland, MaineUse:Dwelling - Three FamilyLocal Code:Block 22L Lot 20 Book 23 Page 1MMN item number:42504