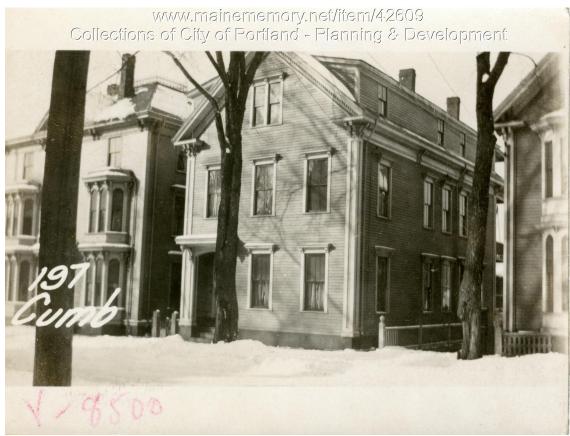

## 1924 Portland Tax Records: 197 Cumberland Avenue, Portland, 1924

| Owner:           | Belle Popkin                                     |
|------------------|--------------------------------------------------|
| Address:         | 197 Cumberland Avenue, East End, Portland, Maine |
| Use:             | Dwelling - Three Family                          |
| Local Code:      | Block 22F Lot 18 Book 23 Page 1                  |
| MMN item number: | : 42609                                          |