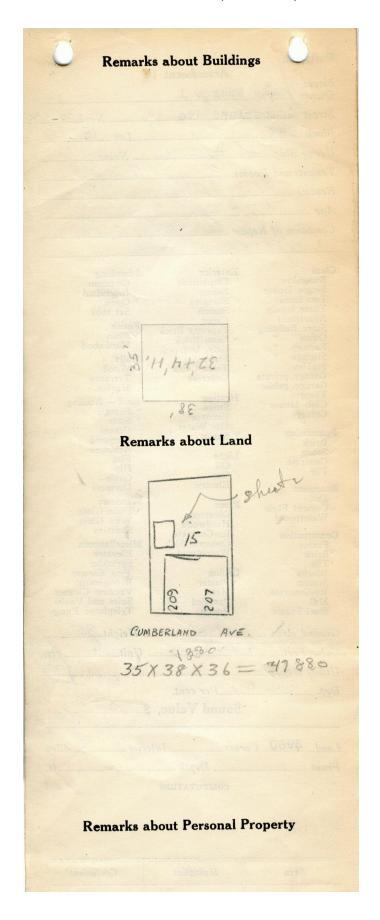

| A                               | h                            | 150041-2                                |
|---------------------------------|------------------------------|-----------------------------------------|
|                                 |                              | Dungley !                               |
| Portland,                       | mblisfii Joods asig          | ine                                     |
| Assessment 19 45 0              |                              |                                         |
| Name<br>Owner Geele             | Andrew L                     | 1300                                    |
|                                 |                              |                                         |
| Street Cumber                   | land Ave                     | No. 207-209                             |
|                                 |                              |                                         |
|                                 |                              |                                         |
| Use of Bldg                     | WELLING                      | Name                                    |
| Tananta and Dan                 | ns3                          | 7-2-2 Raye                              |
| 1 enants and Room               | US                           |                                         |
|                                 |                              | OWHER                                   |
| 100 57                          | YEARS!                       |                                         |
|                                 |                              |                                         |
| Condition of Repo               | iir <u>AIAKI</u>             | OR POOR                                 |
| /NTO                            | ERIUR POOL                   | R                                       |
|                                 |                              | *************************************** |
| Class                           | Exterior                     | Plumbing                                |
| Bungalow<br>Single House        | Clapboards                   | Common                                  |
| Two family                      | Siding Shingles SLATE        | Individual<br>Open                      |
| Three family                    | Stucco                       | Set tubs                                |
| Apartment<br>Store Building     | Paper<br>Tapestry Brick      | Finish                                  |
| Office "                        | Tapestry Brick<br>Com. Brick | Plain                                   |
| Factory "                       | Galv. Iron                   | Hardwood                                |
| Storage " Stables               | Stone Cotto                  | Halls<br>Wood                           |
| Garage, private                 | Terra Cotta<br>Concrete      | Terrazzo                                |
| Garage, public                  |                              | Marble                                  |
| Theatre<br>Club House           | Heating                      | Roof - Roofing                          |
| Cottage                         | Stove<br>Furnace             | Shingle<br>Slate                        |
| The same deathers               | Hot Water                    | Gravel MANSARD                          |
| Foundation<br>Brick             | Steam                        | Prepared                                |
| Stone                           | Light                        | Asbestos<br>Flat                        |
| Concrete                        | Oil                          | Hip                                     |
| Pile                            | Gas<br>Electric              | Gable                                   |
| Basement                        | Electric                     | Dormers                                 |
| Full<br>Cement Floor            | Floor                        | Windows<br>VPlain Glass                 |
| Waterproof                      | Common                       | Wire Glass                              |
| Construction                    | Hardwood<br>Re-Concrete      | Shutters                                |
| Frame                           | Concrete Slab                | Miscellaneous                           |
| VBrick                          | Waterproof                   | Elevator<br>Sprinkler                   |
| Tile<br>Blocks                  | Ceiling                      | Fire Escape                             |
| Stucco                          | Plaster                      | Refrigerator                            |
| Re-Concrete                     | Metal<br>Panelled            | Vacuum Cleaner<br>Safes and Vaults      |
| Mill<br>Steel Frame             | Rough                        | Telephone Equip.                        |
|                                 |                              | - 1                                     |
| Ground Area                     | 1336                         | Height 26                               |
|                                 | 7880                         |                                         |
|                                 |                              | 1 10/                                   |
| Utility Dep                     |                              | TO TO TO                                |
| Dep.                            |                              | My / John                               |
| Dep                             |                              | 3479 M                                  |
|                                 | Sound Value,                 | P COL                                   |
|                                 |                              | - X                                     |
| 3000 0                          | T.,                          | 111                                     |
| Land 3980 Corner Interior Alley |                              |                                         |
| Front Depth= ft.                |                              |                                         |
|                                 |                              | 7/28                                    |
|                                 | COMPUTATION                  | 1.16                                    |
|                                 |                              |                                         |
|                                 | o Landa de la                |                                         |
|                                 |                              |                                         |
|                                 |                              |                                         |
|                                 |                              |                                         |
|                                 |                              |                                         |
| Area                            | Multiplier                   | Coefficient                             |

www.mainememory.net 1 of 2

1924 Portland Tax Records: Assessor's Record, 207-209 Cumberland Avenue, Portland, 1924

Owner: Andrew L Geele

**Address:** 207-209 Cumberland Avenue, East End, Portland, Maine

**Use:** Dwelling - Three Family

**Local Code:** Block 22C Lot 15 Book 23 Page 1

**MMN item number:** 42612