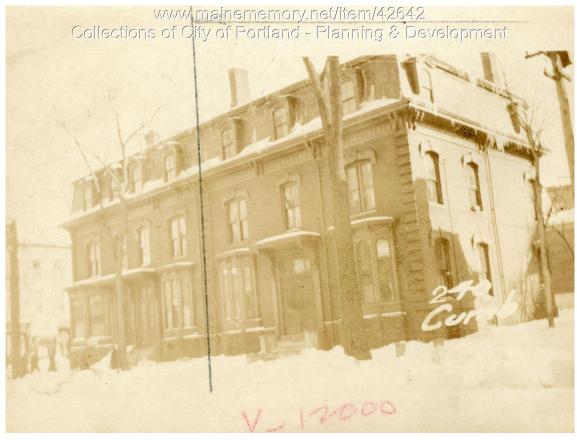

## 1924 Portland Tax Records: 244-246 Cumberland Avenue, Portland, 1924

Owner:Rosa ShillingAddress:244-246 Cumberland Avenue, Downtown, Portland, MaineUse:Dwelling - Three FamilyLocal Code:Block 27E Lot 2 Book 23 Page 1MMN item number:42642