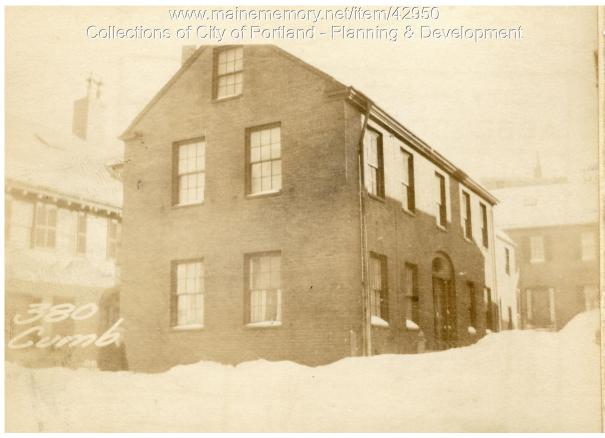

## 1924 Portland Tax Records: 380 Cumberland Avenue, Portland, 1924

Portland, Maine Assessment 19 Name Owner Thomas Elias, W W & H T Payson Street Cumberland Ave No.380 Block 37 B Lot Use of Bldg. The sidence Name...... Tenants and Rooms 2 Campilies - 9 roams Rentals 56 par ma tatal Condition of Repair Fair Class Bungalow Single House Two family Three family Apartment Exterior Clapboards Siding Shingles Plumbing Common Individual Open Set tubs Stucco Three family Apartment Store Building Office " Starter " Storage " Stables Garage, private Garage, public Theatre Club House Cottage Paper Tapestry Brick Com. Brick Galv. Iron Stone Terra Cotta Concrete Finish -Plain Hardwood Halls Wood Terrazzo Marble Marble Roof — Roofing - Shingle Slate Gravel Prepared Asbestos Flat Hip - Gable Dormers Windows Heating Stove Furnace Hot Water Steam Foundation Brick Stone Concrete Pile Light Oil -Gas Electric Basement Full Floor —Common Hardwood Re-Concrete Concrete Slab Waterproof Windows Plain Glass Wire Glass Shutters Cement Floor Waterproof Construction Shutters Miscellaneous Elevator Sprinkler Fire Escape Refrigerator Vacuum Cleaner Safes and Vaults Telephone Equip. Frame Brick Tile Blocks Stucco Re-Concrete Mill Steel Frame Ceiling — Plaster Metal Panelled Rough Height 20'-8' Ground Area 1304saft. Unit. 20 Cubic Feet 23344 cuft ...ets. Utility Dep. Dep. \_\_\_\_\_Per cent. Sound Value, \$ 2101 .... Allev COMPUTATION Multiplier Coefficient Area Land Value Year Unit Coefficient 1924 #125 det Surveyed by P.L. Cobb 1-2 (Remarks on other Side)

## 1924 Portland Tax Records: 380 Cumberland Avenue, Portland, 1924

| Owner:           | Elias Thomas                                       |
|------------------|----------------------------------------------------|
| Address:         | 380 Cumberland Avenue, Downtown, Portland, Maine   |
| Use:             | Dwelling - Two family                              |
| Local Code:      | Block 37B Lot 6 Book 23 Page 1                     |
| MMN item number: | : 42950                                            |
| Notes:           | The property was also owned by W.W. & H.T. Payson. |