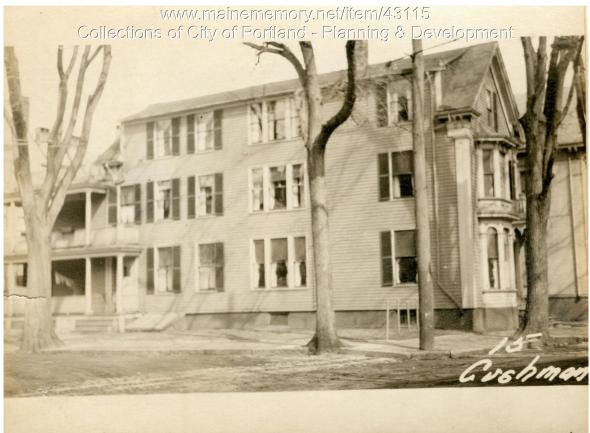

## 1924 Portland Tax Records: 15-17 Cushman Street, Portland, 1924

Owner:Oliver MerrillAddress:15-17 Cushman Street, West End, Portland, MaineUse:Dwelling - Three FamilyLocal Code:Block 56B Lot 15 Book 25 Page 1MMN item number:43115