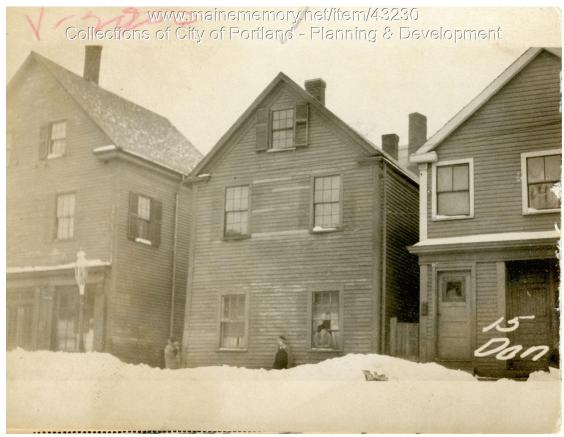

## 1924 Portland Tax Records: 15 Danforth Street, Portland, 1924

| Owner:           | Estate of Michael A. Murray                          |
|------------------|------------------------------------------------------|
| Address:         | 15 Danforth Street, Gorham's Corner, Portland, Maine |
| Use:             | Dwelling - Two family                                |
| Local Code:      | Block 40B Lot 25 Book 26 Page 1                      |
| MMN item number: | 43230                                                |