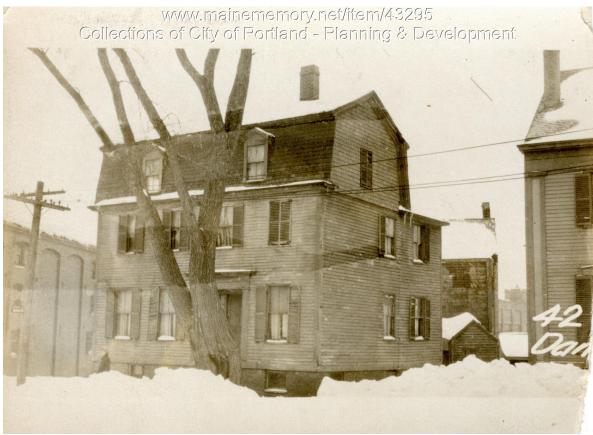

## 1924 Portland Tax Records: 42-44 Danforth Street, Portland, 1924

| t A Clancy                                        |
|---------------------------------------------------|
| Danforth Street, Gorham's Corner, Portland, Maine |
| ng - Single family                                |
| 40C Lot 12 Book 26 Page 1                         |
|                                                   |
| operty was also owned by Patrick J. Clancy.       |
|                                                   |