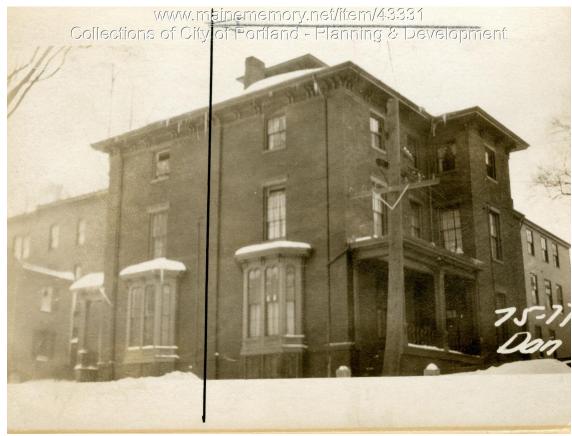

## 1924 Portland Tax Records: 75 Danforth Street, Portland, 1924

| Owner:           | Solomon Franton                                      |
|------------------|------------------------------------------------------|
| Address:         | 75 Danforth Street, Gorham's Corner, Portland, Maine |
| Use:             | Dwelling - Three Family                              |
| Local Code:      | Block 40A Lot 18 Book 26 Page 1                      |
| MMN item number: | : 43331                                              |