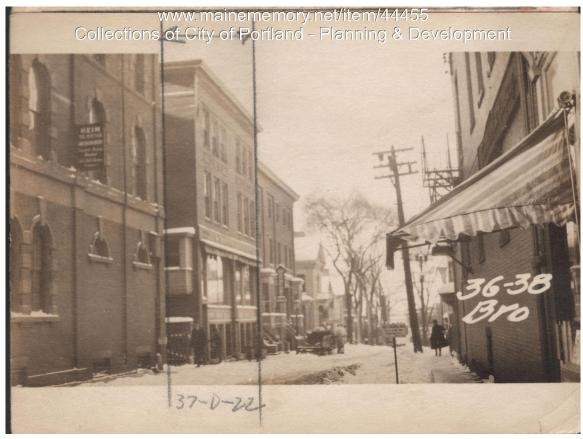

## 1924 Portland Tax Records: 34-38 Brown Street, Portland, 1924

| Owner:           | Schlotterbeck & Foss Company        |
|------------------|-------------------------------------|
| Address:         | 34-38 Brown Street, Portland, Maine |
| Use:             | Factory                             |
| Local Code:      | Block 37D Lot 22 Book 11 Page 1     |
| MMN item number: | 44455                               |