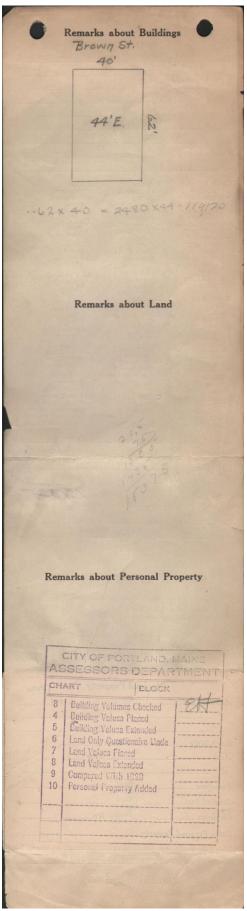

## 1924 Portland Tax Records: 34-38 Brown Street, Portland, 1924

646 Port Assessment 19 Name Otener Schlotterbeck & Foss Co Street Brown Block 37 D Lot 221 Use of Bldg. Taatary. 7 Officas Name. Tenants and Rooms. Owner Rentals Age 15 years + Condition of Repair Good Exterior Clapboards Siding Shingles Stucco Paper Tapestry Brick Com. Brick Galv. Iron Stone Terra Cotta Concrete Bungalow Single House Two family Three family Apartment Store Building Office " Plumbing Class Common Individual Open Set tubs Finish - Plain Hardwood actory " torage " tables Halls - Wood Terrazzo Marble arage, private arage, public Heating Stove Furnace Hot Water Steam Light Gas Marble Roof — Roofing Shingle Slate — Gravel Prepared Asbestos — Flat Hip Gable Dormers heatre lub House Foundation - Brick Stone Concrete Pile Gas Electric Basement Floor Common Hardwood Re-Concrete Concrete Slab Waterproof Windows Plain Glass Wire Glass Shutters Cement Floor Waterproof Construction X Miscellaneous —Elevator Sorinkler Fire Escape Refrigerator Vacuum Cleaner Safes and Vaults Telephone Equip. Frame Brick Tile Blocks Stucco Re-Concrete -Mill Steel Frame Ceiling Plaster Metal Panelled Rough Steel Frame Ground Area 40× 62=24% Height Cubic Feet 199,120 Unit 15 cfs. Utility Dep. Dep. 45 Per cent. Sound Value, \$ 9002 131 21 } Land...1.46 a.S. Corner...... Interior...... Alley Front \_\_\_\_\_\_ 43 \_\_\_\_ Depth \_\_\_\_\_\_ ...ft. COMPUTATION Multiplier Coefficient Area Land Value Year Unit Coefficient 19 . 25 2 8 4 0 # 7100 4 19 Surveyed by B. E. Cobb (Remarks on other Side)