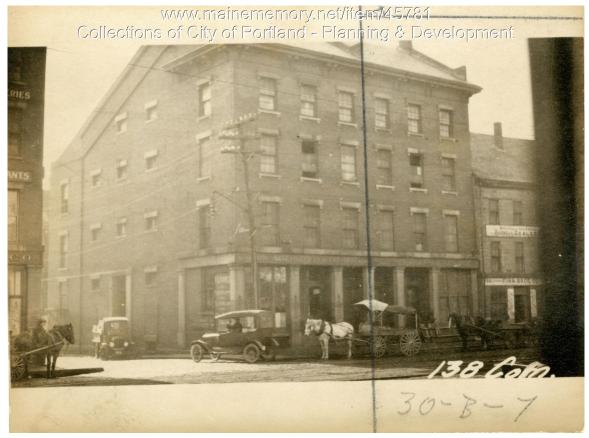

## 1924 Portland Tax Records: 140-142 Commercial Street, Portland, 1924

NON-RESIDENTB 700 ine Porthad, Assessment 19 Name Owner Ray Georgie W & I R Atherton Street Commercial No. 149-142 Block 30 D Lot Use of Bldg. Fruit Storage Name Tenants and Rooms. Rentals \$1300 = 136-142 Common Age 50 Years 4 Condition of Repair ...... Good Meads any minar Class E Bungalow Single House Two family Three family Apartment Store Building Office " Factory " Storage " Stables Garage, private Plumbing Common Individual Open Set tubs Finish Plain Hardwood Halls Wood Terrazzo Marble Stables Garage, private Garage, public Theatre Club House Cottage Heating Stove Furnace Hot Water Steam Light Oil Gas Marble Roof — Roofing Shingle Slate Gravel Prepared Asbestos Flat Hip Gable Dormers Windows Plain Glass Wire Glass Shutters Miscellaneous Foundation Brick Stone Concrete Pile – P Gas Electric Basement Full Cement Floor Waterproof Floor Common Hardwood Re-Concrete Concrete Slab Waterproof Construction Frame Brick Blocks Stucco Re-Concrete Mill Steel Frame Miscellaneous Elevator Sprinkler Fire Escape Refrigerator Vacuum Cleaner Safes and Vaults Telephone Equip. Ceiling Plaster Metal Panelled Rough 1917 Ground Area ... Cubic Feet 8 2 4 3 1 Unit Ho IV cts. Utility Dep. .....Per cent. Sound Value, \$ 7419 \_\_\_\_\_ Land 1873 Corner Interior ... Alley COMPUTATION Multiplier Coefficient Area 2266 121 Land Value Coefficient Year Unit # 124 2266 19 JUN 9 - 1924 (Remarks on other Side)

## 1924 Portland Tax Records: 140-142 Commercial Street, Portland, 1924

Owner:Georgie W RayAddress:140-142 Commercial Street, Portland, MaineUse:Store BuildingLocal Code:Block 30B Lot 7 Book 16 Page 1MMN item number:45781