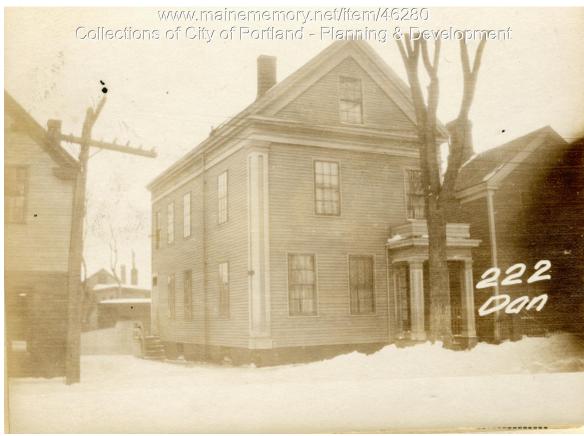

## 1924 Portland Tax Records: 222 Danforth Street, Portland, 1924

| Owner:           | Bartley J Reilly                                |
|------------------|-------------------------------------------------|
| Address:         | 222 Danforth Street, West End, Portland, Maine  |
| Use:             | Dwelling - Two family                           |
| Local Code:      | Block 57J Lot 3 Book 26 Page 1                  |
| MMN item number: | : 46280                                         |
| Notes:           | The property was also owned by Julia A. Reilly. |