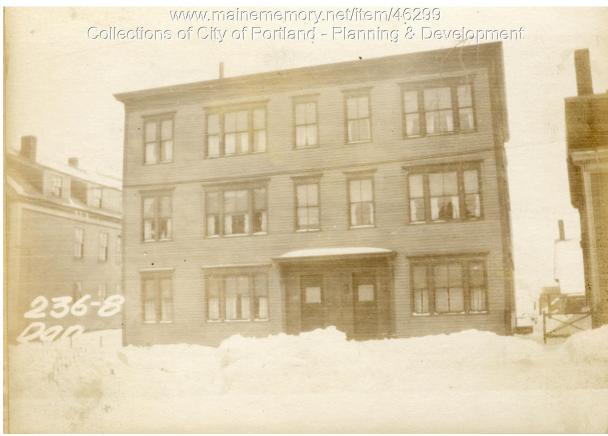

## 1924 Portland Tax Records: 238 Danforth Street, Portland, 1924

| Owner:           | Robert W DeWolfe                                  |
|------------------|---------------------------------------------------|
| Address:         | 238 Danforth Street, West End, Portland, Maine    |
| Use:             | Apartments                                        |
| Local Code:      | Block 57I Lot 2 Book 26 Page 2                    |
| MMN item number: | : 46299                                           |
| Notes:           | The property was also owned by Thoams E. DeWolfe. |