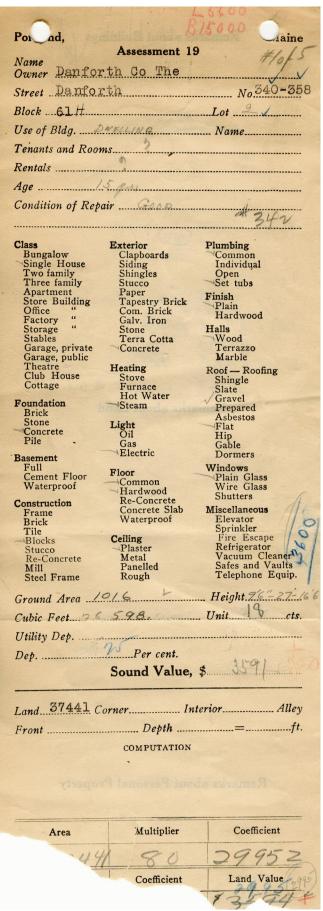

1924 Portland Tax Records: Assessor's Record, 340-358 Danforth Street, Portland, 1924

**Remarks** about Buildings J DAKFORM Ø 224 2 0 ouses 10 2,119 2 h **Remarks** about Land **Remarks about Personal Property** 

1924 Portland Tax Records: Assessor's Record, 340-358 Danforth Street, Portland, 1924

| <b>Owner:</b>          | The Danforth Company                               |
|------------------------|----------------------------------------------------|
| Address:               | 340-358 Danforth Street, West End, Portland, Maine |
| Use:                   | Dwelling - Single family                           |
| Local Code:            | Block 61H Lot 2 Book 26 Page 1                     |
| MMN item number: 46368 |                                                    |