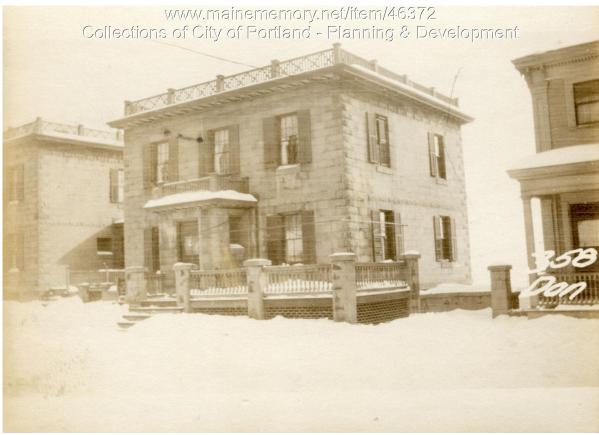

## 1924 Portland Tax Records: 340-358 Danforth Street, Portland, 1924

Owner:The Danforth CompanyAddress:340-358 Danforth Street, West End, Portland, MaineUse:Dwelling - Single familyLocal Code:Block 61H Lot 2 Book 26 Page 5MMN item number:46372