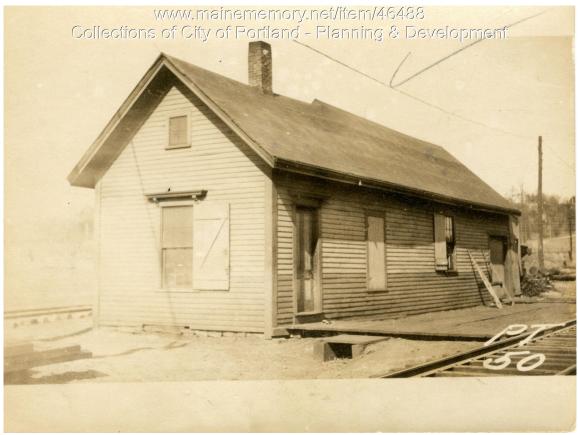

## 1924 Portland Tax Records: 523-565 Danforth Street (rear), Portland, 1924

#50 Por d. ine Assessment 19 Name Owner Street Daufarth No. 523-56 Block ..... .Lot \_\_\_\_/ Use of Bldg. ... Name..... Tenants and Rooms 1 - 2 Rms Rentals Owner accupi Age .1896 Condition of Repair ...... Class Bungalow Single House Two family Apartment Store Building Office " Factory " Storage " Stables Garage, prime Exterior —Clapboards Siding Shingles Stucco Paper Tapestry Brick Com. Brick Galv. Iron Stone Terra Cotta Concrete Leating Plumbing Common Individual Open Set tubs Finish Plain Hardwood Halls Wood Terrazzo Marble Garage, private Garage, public Marble Roof — Roofing Shingle Slate Gravel Prepared Asbestos Flat Hip Gable Dormers Windows Theatre Club House Cottage Heating Stove Furnace Hot Water Section H Foundation Brick Stone Concrete Pile Steam Light Posts & Sills Basement Gas Electric Windows Plain Glass Wire Glass Shutters Full Cement Floor Waterproof Floor Gommon Hardwood Re-Concrete Concrete Slab Waterproof Construction Frame Brick Tile Blocks Stucco Re-Concrete Mill Miscellaneous Elevator Sprinkler Fire Escape Refrigerator Vacuum Cleaner Safes and Vaults Telephone Equip. Ceiling Plaster Metal Panelled Rough Mill Steel Frame Ground Area ... Height ... Unit OS Cubic Feet. 18 the Utility Dep. Ber cent. So 600 Dep. ..... Sound Value, \$ 500. Land 17760 Corner. .. Allev ..... Interior..... Front ..... ..... Depth ..... .ft -COMPUTATION Multiplier Coefficient Area 47760 -Land Value Year Unit Coefficient 7164 19 Surveyed by .....Albert (Remarks on other Side) 1332A - 45¢ - W-21

## 1924 Portland Tax Records: 523-565 Danforth Street (rear), Portland, 1924

| Owner:           | Portland Terminal Company                                 |
|------------------|-----------------------------------------------------------|
| Address:         | 523-565 Danforth Street (rear), West End, Portland, Maine |
| Use:             | Section House                                             |
| Local Code:      | Block 72E Lot 1 Book 26 Page 1                            |
| MMN item number: | : 46488                                                   |