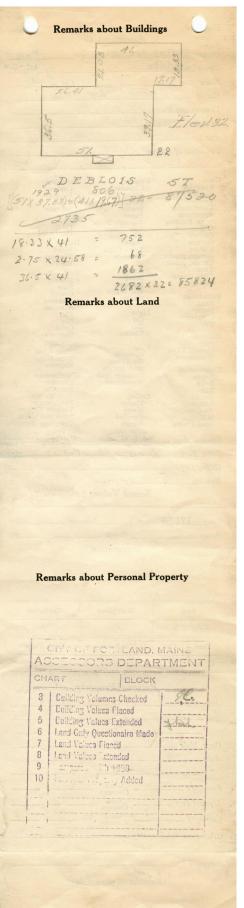

## 1924 Portland Tax Records: 18-24 Deblois Street, Portland, 1924

Por ıd, aine Assessment 19 Name Owner Dudley Frederick C LL ... No. 18-24 Street Deblois Lot 5 Block 1215 Tenants and Rooms 14 277 Rentals 20077 Age .... Condition of Repair 22 Exterior Clapboards Siding Shingles Stucco Paper Tapestry Brick Com. Brick Galv. Iron Stone Terra Cotta Concrete Class Bungalow Single House Two family Three family Apartment Plumbing Common Individual Open Set tubs Three family Apartment Store Building Office " Factory " Stables Garage, private Garage, public Theatre Club House Cottage Finish (Plain Hardwood Halls Wood Terrazzo Marble Heating Stove Furnace Hot Water USteam Marbie Roof — Roofing Shingle Slate Gravel Prepared Asbestos Flat Hip Gable Dormers Foundation Brick Stone Concrete Pile Light Oil Gas Electric Basement Full Cement Floor Waterproof Floor Common Hardwood Re-Concrete Concrete Slab Waterproof Windows Plain Glass Wire Glass Shutters Construction Miscellaneous Elevator Sprinkler Fire Escape Refrigerator Vacuum Cleaner Safes and Vaults Telephone Equip Frame Brick Tile Blocks Stucco Re-Concrete Mill Steel Frame Ceiling Plaster Metal Panelled Rough 00 268 Height. Ground Area .. 5824 Unit.... Cubic Feet .... cts Utility Dep. ....Per cent. Dep. ..... Sound Value, \$ -10041 Land 17553Corner Interior Alley Front ...... Depth ..... \_\_\_\_\_ft COMPUTATION Coefficient Multiplier Area 17553 15797 Coefficient Land Value h Year Unit 19 . .20 15797 Surveyed by JUN 1 4 1924 (Remarks on other Side)