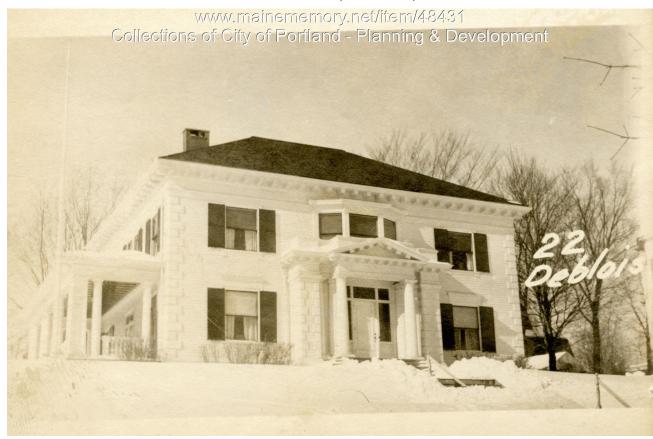

## 1924 Portland Tax Records: 18-24 Deblois Street, Portland, 1924

| Owner:           | Frederick C Dudley                              |
|------------------|-------------------------------------------------|
| Address:         | 18-24 Deblois Street, Riverton, Portland, Maine |
| Use:             | Dwelling - Single family                        |
| Local Code:      | Block 121E Lot 5 Book 27 Page 1                 |
| MMN item number: | 48431                                           |