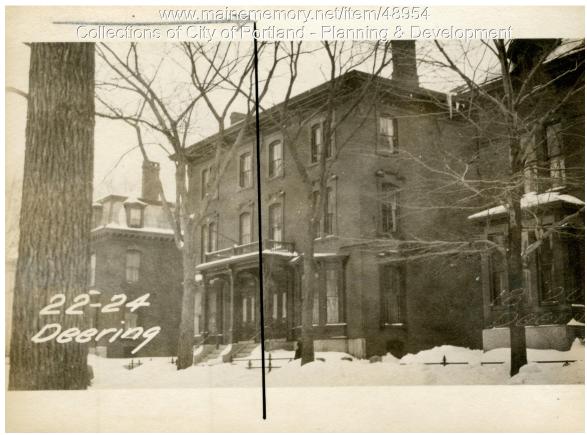

## 1924 Portland Tax Records: 22 Deering Street, Portland, 1924

| Owner:           | Narcissa S Kelsey                                  |
|------------------|----------------------------------------------------|
| Address:         | 22 Deering Street, West End, Portland, Maine       |
| Use:             | Dwelling - Single family                           |
| Local Code:      | Block 46C Lot 5 Book 27 Page 1                     |
| MMN item number: | 48954                                              |
| Notes:           | This property was also listed as 24-30 Avon Court. |