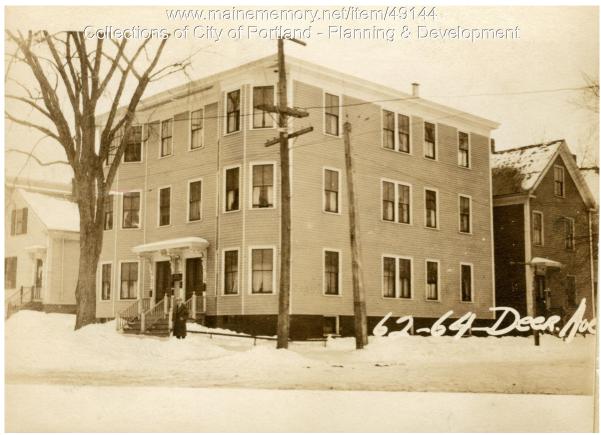

## 1924 Portland Tax Records: 62-64 Deering Avenue, Portland, 1924

| Owner:           | Nathan                                             |
|------------------|----------------------------------------------------|
| Address:         | 62-64 Deering Avenue, West End, Portland, Maine    |
| Use:             | Apartments                                         |
| Local Code:      | Block 53B Lot 10 Book 28 Page 1                    |
| MMN item number: | : 49144                                            |
| Notes:           | This property was also listed as 166-184 Park Ave. |