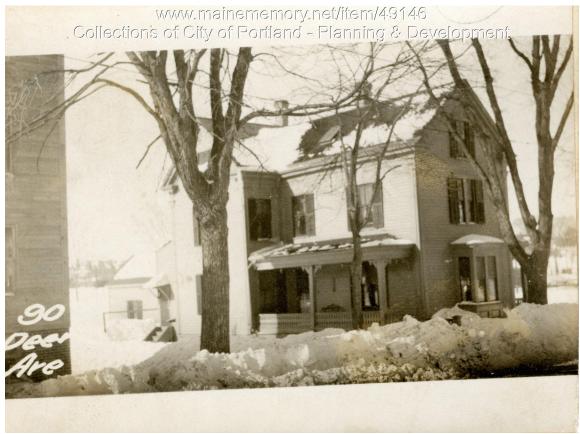

## 1924 Portland Tax Records: 90-94 Deering Avenue, Portland, 1924

| <b>Owner:</b>    | Heirs of Caroline P. Dow                        |
|------------------|-------------------------------------------------|
| Address:         | 90-94 Deering Avenue, West End, Portland, Maine |
| Use:             | Dwelling - Single family                        |
| Local Code:      | Block 49A Lot 5 Book 28 Page 1                  |
| MMN item number: | : 49146                                         |