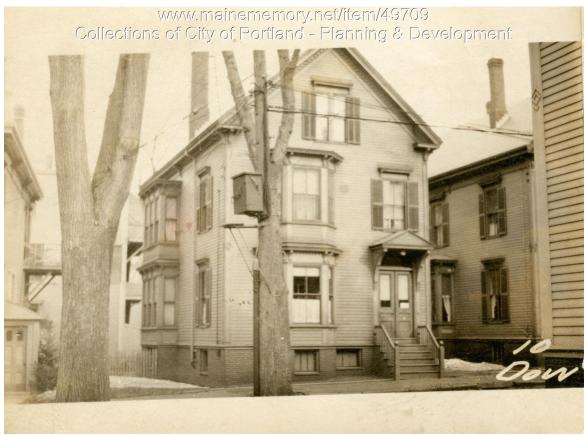

## 1924 Portland Tax Records: 10 Dow Street, Portland, 1924

Owner:Alice M G PettisonAddress:10 Dow Street, West End, Portland, MaineUse:Dwelling - Single familyLocal Code:Block 55E Lot 22 Book 29 Page 1MMN item number:49709