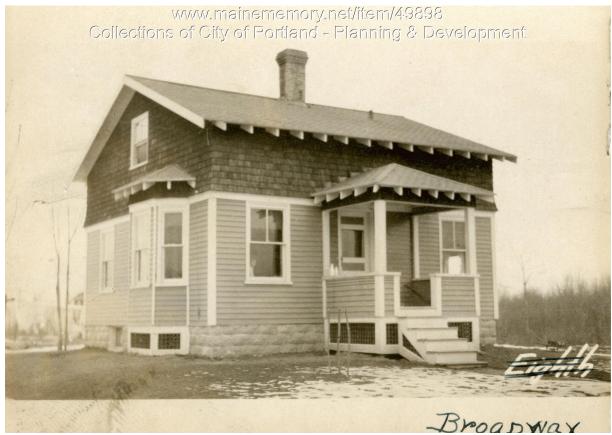

## 1924 Portland Tax Records: 26-32 Eighth Street, Portland, 1924

Por d. ine Assessment 19 Name Pettengill Ella G Street Broudway Solo 163 - 163 North Block Bighth 339 M \_Lot . 5 & 6 Use of Bldg. Name Tenants and Rooms. and Men 4 Rentals ...... Age 1 Mrs Condition of Repair 80% Exterior Clapboards Scling Shingles Stucco Paper Tapestry Brick Com. Brick Galv. Iron Stone Terra Cotta Concrete Class Bungalow Single House Two family Three family Plumbing Common Individual Open Set tubs Three family Apartment Store Building Office " Factory " Storage Stables Garage, private Garage, public Theatre Club House Cottage Finish LPlain Hardwood Halls Wood Terrazzo Marble Marble Roof — Roofing >Shingle Slate Gravel Prepared Asbestos Flat Hip Gable Dormers Heating Stove Furnace Hot Water Steam Foundation Brick Stone Light Concrete Pile Gas Electric Basement VFull Cement Floor Waterproof Construction Frame Floor Common Hardwood Re-Concrete Concrete Slab Waterproof Windows Plain Glass Wire Glass Shutters Miscellaneous Frame Brick Tile Blocks Elevator Sprinkler Fire Escape Refrigerator Vacyum Cleaner Safes and Vaults Telephone Equip. Ceiling Plaster Metal Panelled Stucco Re-Concrete Mill Steel Frame Rough Height 16-5 Ground Area 37 Cubic Feet 10368 Unit\_16 cts. 1227 Utility Dep. 20 Dep. .... Per cent. Sound Value, \$ 1250 Land. 10500 Corner ...... Interior ...... ... Alley ...=.....ft. Front ..... Depth ..... COMPUTATION 210 1936 1325 10500×100× 02 18/31 13 5250× 02 -223 8 Coefficient Multiplier Area Land Value yr Unit Coefficient Year #223 19 Broadway Surveyed by .... JUN (Remarks on other Side)

## 1924 Portland Tax Records: 26-32 Eighth Street, Portland, 1924

| Owner:           | Ella G Pettengill                                         |
|------------------|-----------------------------------------------------------|
| Address:         | 26-32 Eighth Street, Deering, Portland, Maine             |
| Use:             | Bungalow                                                  |
| Local Code:      | Block 339M Lot 5 Book 29 Page 1                           |
| MMN item number: | 49898                                                     |
| Notes:           | The property was a Block/Lot combination including Lot 6. |