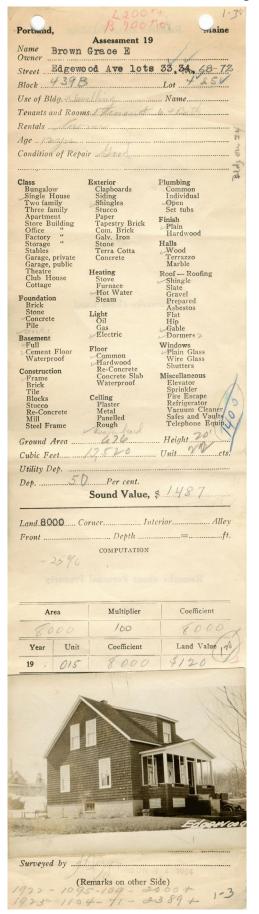

## 1924 Portland Tax Records: 68-72 Edgewood Avenue, Portland, 1924

| Owner:          | Grace E Brown                                             |
|-----------------|-----------------------------------------------------------|
| Address:        | 68-72 Edgewood Avenue, Deering, Portland, Maine           |
| Use:            | Dwelling - Single family                                  |
| Local Code:     | Block 439B Lot 4 Book 29 Page 1                           |
| MMN item number | : 49908                                                   |
| Notes:          | The property was a Block/Lot combination including Lot 5. |