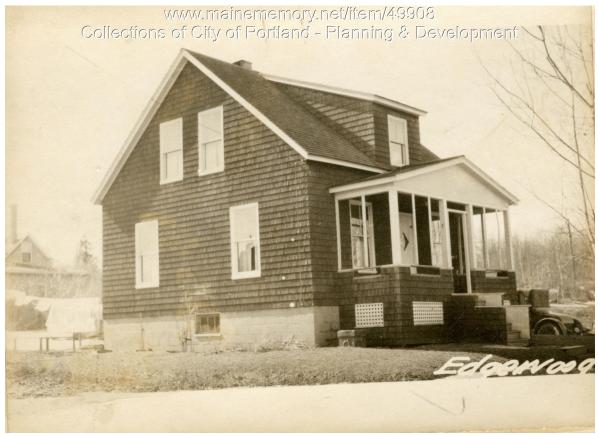

## 1924 Portland Tax Records: 68-72 Edgewood Avenue, Portland, 1924

| Owner:          | Grace E Brown                                             |
|-----------------|-----------------------------------------------------------|
| Address:        | 68-72 Edgewood Avenue, Deering, Portland, Maine           |
| Use:            | Dwelling - Single family                                  |
| Local Code:     | Block 439B Lot 4 Book 29 Page 1                           |
| MMN item number | : 49908                                                   |
| Notes:          | The property was a Block/Lot combination including Lot 5. |