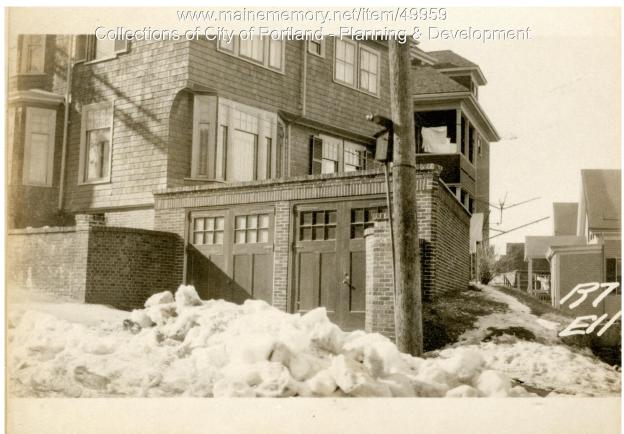

## 1924 Portland Tax Records: 7-9 Ellsworth Street, Portland, 1924

Owner:Helen Millett ChipmanAddress:7-9 Ellsworth Street, West End, Portland, MaineUse:GarageLocal Code:Block 53F Lot 8 Book 29 Page 2MMN item number:49959