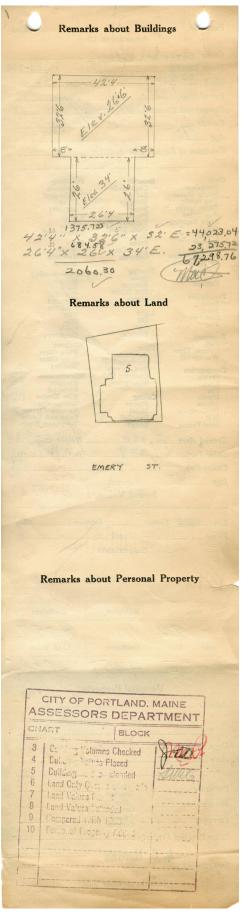

## 1924 Portland Tax Records: 133-135 Emery Street, Portland, 1924

Port ad, aine Assessment 19 Name Owner Levee Max & Ida ... No133-135 Street Emery Block 56 a Lot \_ 5. Name. Tenants and Rooms. QWNER-2 Rentals ..... h Class Bungalow Single House Two family Three family Exterior Clapboards Siding Shingles Stucco Paper Tapestry Brick Com. Brick Galv. Iron Stone Plumbing Common Individual Open Set tubs Apartment Store Building Office " Factory " Storage " Finish Plain Hardwood Factory " Storage " Stables Garage, private Garage, public Theatre Club House Cottage Halls Wood Terrazzo Marble Stone Terra Cotta Concrete Marble Roof — Roofing Shingle Slate Gravel Prepared Asbestos Flat Hip Gable Dormers Heating Stove Furnace Hot Water Foundation Brick Stone Steam Light Oil Concrete Pile Gas Electric Basement Full Cement Floor Waterproof Windows Plain Glass Wire Glass Shutters Floor Floor Common Hardwood Re-Concrete Concrete Slab Waterproof Shutters Miscellaneous Elevator Srrinkler Fire Escape Refrigerator Vacuum Cleaner Safes and Vaults Telephone Equip. Construction Frame Brick Brick Tile Blocks Stucco Re-Concrete Mill Steel Frame Ceiling Plaster Metal Panelled Rough Height 32 -34 Ground Area 2,060 Unit\_Hold\_cts. Cubic Feet 67,299 Utility Dep. ....Per cent. Dep. ..... 45 43 4 Sound Value, \$ 50 Alley Land. 4286 Corner .... Interior .ft. ..... Depth .... Front ..... COMPUTATION 1900 Multiplier Coefficient Area Coefficient Land Value Year Unit 19 A. U. MAUULU Surveyed by (Remarks on other Side)