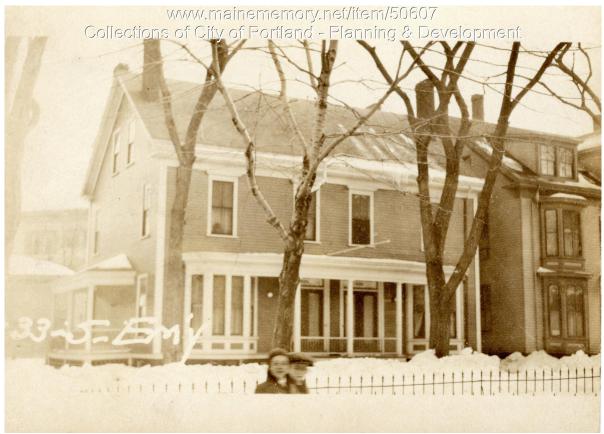

## 1924 Portland Tax Records: 133-135 Emery Street, Portland, 1924

| <b>Owner:</b>    | Max Levee                                       |
|------------------|-------------------------------------------------|
| Address:         | 133-135 Emery Street, West End, Portland, Maine |
| Use:             | Dwelling - Two family                           |
| Local Code:      | Block 56A Lot 5 Book 30 Page 1                  |
| MMN item number: | 50607                                           |