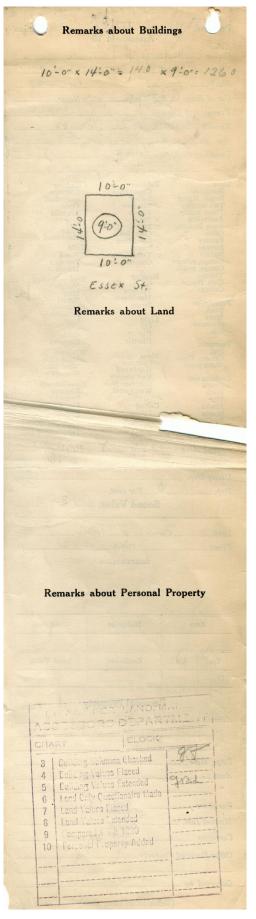

1924 Portland Tax Records: Assessor's Record, 92-98 Essex Street, Portland, 1924

201 . Po nd, aine Assessment 19 O'CONNOR PETER Name Owner Owner OCONNOR TETER Street ESSEX LOT-16-17 No.94 Block Lot 24-17 Use of Bldg. G. H.R.R.G.E. Name. Tenants and Rooms ...... STALL Rentals OWNER WILL OCCUPY Age WILL BE COMPLETED JUNE! Condition of Repair GADD Class Bungalow Single House Two family Three family Exterior Clapboards Siding Shingles Plumbing Common Individual Open Set tubs Stucco Paper Tapestry Brick Com. Brick Galv. Iron Stone Terra Cotta Concrete Apartment Store Building Office " Finish Plain Hardwood Factory " Storage " Stables Halls Wood Terrazzo Marble Stables Garage, private Garage, public Theatre Club House Cottage Marble Roof — Roofing Shingle Slate Gravel Prepared Asbestos Flat Hip Gable Dormers Heating Stove Furnace Hot Water Steam Foundation Brick Stone Concrete Pile Light Oil Gas Electric Basement Full Cement Floor Waterproof Windows Plain Glass Wire Glass Shutters Floor Common Hardwood Re-Concrete Concrete Slab Waterproof Construction Frame Brick Tile Blocks Miscellaneous Elevator Sprinkler Fire Escape Refrigerator Vacuum Cleaner Safes and Vaults Telephone Equip. Ceiling Plaster Metal Panelled Rough Stucco Re-Con Height .... ?! \_\_\_\_ area \_1.40 da Unit ..... 15 Utility Dep. O Per cent. Dep. ..... Sound Value, \$ 126 Aller ... Interior ... Corner..... Land .... ..... Depth ..... ..ft Front ..... COMPUTATION Coefficient Multiplier Area Land Value Unit Coefficient Year 19 **Personal Property** Value .. \$..... Animals ..... ..... Female ... Dogs, Male ..... Year .... Auto ..... " " Good Common Furniture ..... Good Common Good Common Common Musical Inst. ..... Carriages ..... Other Personal Property ... Surveyed by \_\_\_\_\_ Hugging (Remarks on other Side) 2012