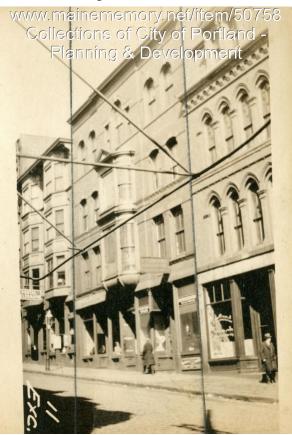

## 1924 Portland Tax Records: 9-13 Exchange Street, Portland, 1924

| Owner:           | Estate of James P. Baxter                       |
|------------------|-------------------------------------------------|
| Address:         | 9-13 Exchange Street, Downtown, Portland, Maine |
| Use:             | Stores & Offices                                |
| Local Code:      | Block 32F Lot 11 Book 30 Page 1                 |
| MMN item number: | 50758                                           |