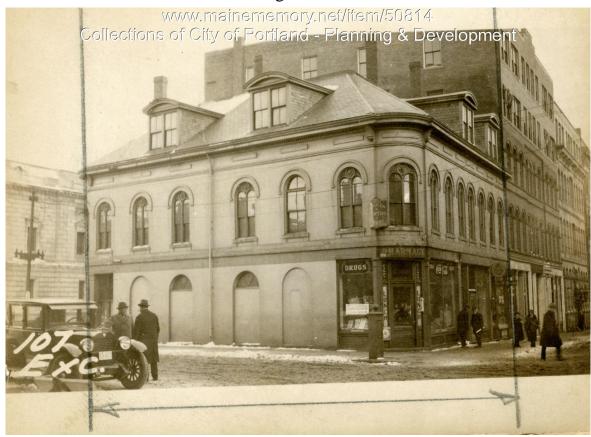

## 1924 Portland Tax Records: 103-107 Exchange Street, Portland, 1924

| Owner:          | Clinton W. Davis Agent                             |
|-----------------|----------------------------------------------------|
| Address:        | 103-107 Exchange Street, Old Port, Portland, Maine |
| Use:            | Stores                                             |
| Local Code:     | Block 32D Lot 1 Book 30 Page 1                     |
| MMN item number | : 50814                                            |