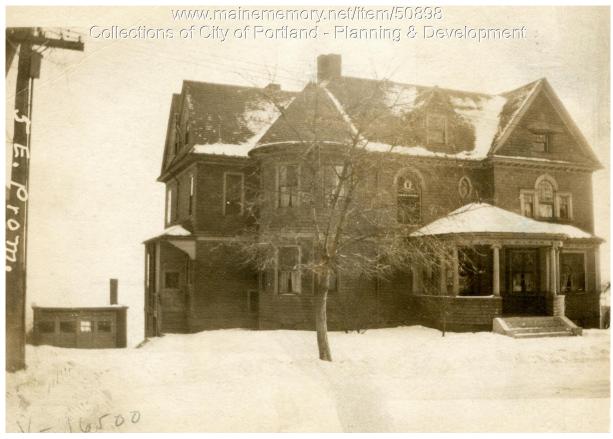

## 1924 Portland Tax Records: 3-11 Eastern Promanade, Portland, 1924

| Owner:                 | Mabel A Merrill                                   |  |
|------------------------|---------------------------------------------------|--|
| Address:               | 3-11 Eastern Promanade, East End, Portland, Maine |  |
| Use:                   | Dwelling - Single family                          |  |
| Local Code:            | Block 2A Lot 2 Book 31 Page 1                     |  |
| MMN item number: 50898 |                                                   |  |