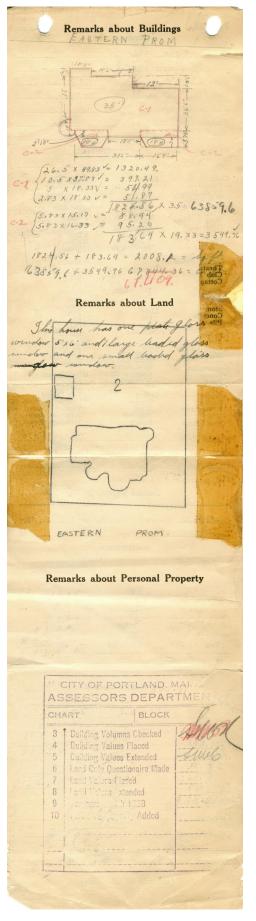

## 1924 Portland Tax Records: 3-11 Eastern Promanade, Portland, 1924

| a vertice                                                                         | A                                                                                                             | 550 -2                                                                       |
|-----------------------------------------------------------------------------------|---------------------------------------------------------------------------------------------------------------|------------------------------------------------------------------------------|
| Pe nd,                                                                            | nor B.S                                                                                                       | laine                                                                        |
| N                                                                                 | Assessment 19                                                                                                 | 7330                                                                         |
| Name<br>OvererMerril                                                              | Mabel. A                                                                                                      |                                                                              |
| Street . Baste:                                                                   |                                                                                                               | No3-11                                                                       |
| Block 2 Q                                                                         |                                                                                                               | Lot 2                                                                        |
| Use of Bldg.                                                                      | Just Mario                                                                                                    | Name                                                                         |
| Tenants and Room                                                                  | in the                                                                                                        | iv <i>ume</i>                                                                |
| Rentals                                                                           | ms                                                                                                            |                                                                              |
| 0.5                                                                               | Var                                                                                                           |                                                                              |
| Age                                                                               | yas.                                                                                                          |                                                                              |
| Condition of Rep                                                                  | air                                                                                                           |                                                                              |
| •••••                                                                             |                                                                                                               |                                                                              |
| Class<br>Bungalow                                                                 | Exterior                                                                                                      | Plumbing<br>Common                                                           |
| Single House                                                                      | Clapboards<br>Siding<br>>Shingles                                                                             | Individual                                                                   |
| Two family<br>Three family                                                        | Stucco                                                                                                        | >Open - 2<br>>Set tubs                                                       |
| Apartment<br>Store Building                                                       | Paper<br>Tapestry Brick<br>Com. Brick                                                                         | Finish<br>>Plain                                                             |
| Office "<br>Factory "                                                             | Galy, from                                                                                                    | Hardwood - 3 And                                                             |
| Stables                                                                           | Stone<br>Terra Cotta                                                                                          | Halls<br>Wood                                                                |
| Garage, private<br>Garage, public                                                 | Concrete                                                                                                      | Terrazzo<br>Marble                                                           |
| Theatre<br>Club House                                                             | Heating<br>Stove                                                                                              | Roof Roofing                                                                 |
| Cottage                                                                           | >Furnace<br>>Hot Water                                                                                        | -Shingle<br>Slate                                                            |
| oundation<br>Brick                                                                | Steam                                                                                                         | Gravel<br>Prepared                                                           |
| Stone<br>Concrete                                                                 | Light                                                                                                         | Asbestos<br>Flat                                                             |
| Pile                                                                              | Ōil<br>Gas                                                                                                    | Hip<br>Gable                                                                 |
| Basement                                                                          | >Electric                                                                                                     | >Dormers 2                                                                   |
| <ul> <li>Full</li> <li>Cement Floor</li> <li>Waterproof</li> </ul>                | Floor<br>Common                                                                                               | Windows<br>Plain Glass <- Z<br>Wire Glass                                    |
|                                                                                   |                                                                                                               | Wire Glass<br>Shutters                                                       |
| Construction<br>Frame                                                             | Re-Concrete<br>Concrete Slab<br>Waterproof                                                                    | Miscellaneous                                                                |
| Brick<br>Tile                                                                     |                                                                                                               | Elevator<br>Sprinkler                                                        |
| Blocks                                                                            | Ceiling                                                                                                       | Fire Escape                                                                  |
| Stucco<br>Re-Concrete<br>Mill                                                     | Metal<br>Panelled                                                                                             | <ul> <li>Vacuum Cleaner<br/>Safes and Vaults<br/>Telephone Equip.</li> </ul> |
| Steel Frame                                                                       | Rough                                                                                                         | and the first                                                                |
| Ground Area                                                                       | 2008                                                                                                          | Height                                                                       |
| - 8.                                                                              | 71160                                                                                                         |                                                                              |
| Cubic Feet                                                                        |                                                                                                               | Unitcts.                                                                     |
|                                                                                   | 1. 1. 1. 1. 1. 1.                                                                                             | Unitcts.                                                                     |
| Cubic Feet                                                                        | Per cent.                                                                                                     | Unitcts.                                                                     |
| Utility Dep.                                                                      | Per cent.                                                                                                     | A DO                                                                         |
| Utility Dep.                                                                      | · · · · ·                                                                                                     | A DO                                                                         |
| Utility Dep.<br>Dep                                                               | Per cent.                                                                                                     | \$7280                                                                       |
| Utility Dep. 40<br>Dep. 40<br>Land 16800 C                                        | Per cent.<br>Sound Value, s                                                                                   | \$ 7 2 8 0<br>vrior                                                          |
| Utility Dep.<br>Dep                                                               | Per cent.<br>Sound Value, S<br>orner                                                                          | \$7280                                                                       |
| Utility Dep. 40<br>Dep. 40<br>Land 16800 C                                        | Per cent.<br>Sound Value, s                                                                                   | \$ 7 2 8 0<br>vrior                                                          |
| Utility Dep. 40<br>Dep. 40<br>Land 16800 C                                        | Per cent.<br>Sound Value, S<br>orner                                                                          | \$ 7 2 8 0<br>vrior                                                          |
| Utility Dep. 40<br>Dep. 40<br>Land 16800 C                                        | Per cent.<br>Sound Value, S<br>orner                                                                          | \$ 7 2 8 0<br>vrior                                                          |
| Utility Dep. 40<br>Dep. 40<br>Land 16800 C                                        | Per cent.<br>Sound Value, S<br>orner                                                                          | \$ 7 2 8 0<br>vrior                                                          |
| Utility Dep. 40<br>Dep. 40<br>Land 16800 C                                        | Per cent.<br>Sound Value, S<br>orner                                                                          | \$ 7 2 8 0<br>vrior                                                          |
| Utility Dep. 40<br>Dep. 40<br>Land 1.6800 C<br>Front                              | Per cent.<br>Sound Value, :<br>orner                                                                          | \$ 7 2 8 0<br>prior                                                          |
| Utility Dep                                                                       | Per cent.<br>Sound Value, :<br>orner                                                                          | \$ 7.2.8.0<br>prior                                                          |
| Utility Dep. 40<br>Dep. 40<br>Land 1.6800 C<br>Front                              | Per cent.<br>Sound Value, :<br>orner                                                                          | \$ 7 2 8 0<br>prior                                                          |
| Utility Dep                                                                       | Per cent.<br>Sound Value, :<br>orner                                                                          | \$ 7.2.80<br>prior                                                           |
| Utility Dep. 40<br>Dep. 40<br>Land 15800 C<br>Front<br>Area<br>16800<br>Year Unit | Per cent.<br>Sound Value, :<br>orner                                                                          | \$ 7.2.8.0<br>prior                                                          |
| Utility Dep. 40<br>Dep. 40<br>Land 15800 C<br>Front<br>Area<br>16800<br>Year Unit | Per cent.<br>Sound Value, :<br>orner                                                                          | \$ 7.2.80<br>prior                                                           |
| Utility Dep. 40<br>Dep. 40<br>Land 15800 C<br>Front<br>Area<br>16800<br>Year Unit | Per cent.<br>Sound Value, :<br>orner                                                                          | \$ 7.2.80<br>prior                                                           |
| Utility Dep. 40<br>Dep. 40<br>Land 15800 C<br>Front<br>Area<br>16800<br>Year Unit | Per cent.<br>Sound Value, :<br>orner                                                                          | \$ 7.2.80<br>prior                                                           |
| Utility Dep. 40<br>Dep. 40<br>Land 15800 C<br>Front<br>Area<br>16800<br>Year Unit | Per cent.<br>Sound Value, :<br>orner                                                                          | \$ 7.2.80<br>prior                                                           |
| Utility Dep. 40<br>Dep. 40<br>Land 15800 C<br>Front<br>Area<br>16800<br>Year Unit | Per cent.<br>Sound Value, :<br>orner                                                                          | \$ 7.2.80<br>prior                                                           |
| Utility Dep. 40<br>Dep. 40<br>Land 15800 C<br>Front<br>Area<br>16800<br>Year Unit | Per cent.<br>Sound Value, :<br>orner                                                                          | \$ 7.2.80<br>prior                                                           |
| Utility Dep. 40<br>Dep. 40<br>Land 15800 C<br>Front<br>Area<br>16800<br>Year Unit | Per cent.<br>Sound Value, :<br>orner                                                                          | \$ 7.2.80<br>prior                                                           |
| Utility Dep. 40<br>Dep. 40<br>Land 15800 C<br>Front<br>Area<br>16800<br>Year Unit | Per cent.<br>Sound Value, :<br>orner                                                                          | \$ 7.2.80<br>prior                                                           |
| Utility Dep. 40<br>Dep. 40<br>Land 15800 C<br>Front<br>Area<br>16800<br>Year Unit | Per cent.<br>Sound Value, :<br>orner                                                                          | \$ 7.2.80<br>prior                                                           |
| Utility Dep. 40<br>Dep. 40<br>Land 15800 C<br>Front<br>Area<br>16800<br>Year Unit | Per cent.<br>Sound Value, :<br>orner                                                                          | \$ 7.2.80<br>prior                                                           |
| Utility Dep. 40<br>Dep. 40<br>Land 15800 C<br>Front<br>Area<br>16800<br>Year Unit | Per cent.<br>Sound Value, :<br>orner                                                                          | \$ 7.2.80<br>prior                                                           |
| Utility Dep<br>Dep40<br>                                                          | Per cent.<br>Sound Value, :<br>orner                                                                          | \$ 7.2.80<br>prior                                                           |
| Utility Dep. 40<br>Dep. 40<br>Land 15800 C<br>Front<br>Area<br>16800<br>Year Unit | Per cent.<br>Sound Value, :<br>orner                                                                          | \$ 7.2.80<br>prior                                                           |
| Utility Dep<br>Dep 40<br>Land 1.6800 C<br>Front<br>Area<br><br>Year Unit<br>19    | Per cent.<br>Sound Value, :<br>orner                                                                          | \$ 7.2.80<br>prior                                                           |
| Utility Dep<br>Dep 4 0<br>Land 1.6800 C<br>Front<br>Year Unit<br>19               | Per cent. Sound Value, : OrnerInte Depth COMPUTATION Multiplier BO Coefficient ISUMO                          | \$ 7.2.80<br>prior                                                           |
| Utility Dep.<br>Dep. 40<br>Land 15800C<br>Front<br>Vear Unit<br>19 15             | Per cent.<br>Sound Value, :<br>orner                                                                          | s 7 2 8 0<br>prior                                                           |
| Utility Dep.<br>Dep. 40<br>Land 15800C<br>Front<br>Vear Unit<br>19 15             | Per cent.<br>Sound Value, :<br>ornerInto<br>Depth<br>COMPUTATION<br>Multiplier<br>80<br>Coefficient<br>13.440 | s 7 2 8 0<br>prior                                                           |