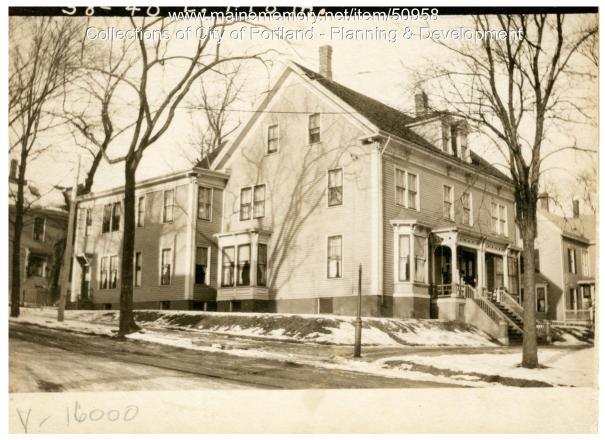

## 1924 Portland Tax Records: 36-42 Eastern Promenade, Portland, 1924

| Owner:           | BF & HAG Milliken                                  |
|------------------|----------------------------------------------------|
| Address:         | 36-42 Eastern Promenade, East End, Portland, Maine |
| Use:             | Dwelling - Four Family                             |
| Local Code:      | Block 3K Lot 8 Book 31 Page 1                      |
| MMN item number: | : 50958                                            |
| Notes:           | Listed as 1-7 Beckett Street as well.              |
|                  |                                                    |