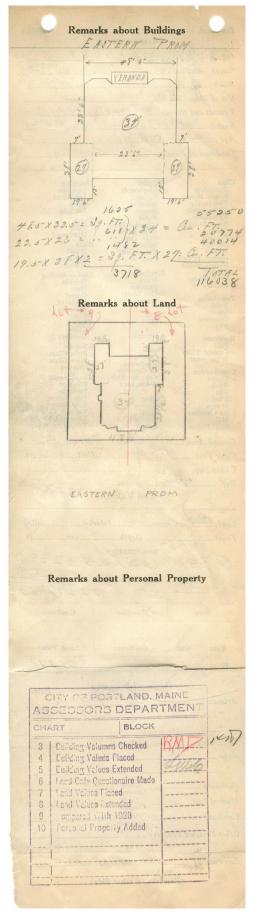

## 1924 Portland Tax Records: 36-42 Eastern Promenade, Portland, 1924

NON-RESIDENT Portand, Maine Assessment 19 VL Name Name Owner East Prom Owner East Prom 36-42 V Street Beckett NoL 1-7 Block 3 K Lot 8-9 Use of Bldg. \_\_\_\_\_\_ Name ... Tenants and Rooms. 4 Jeman Ts. Rentals 38+33+38+33= Age 50445 012 Class Bungalow Single House Two family Apartment Store Building Office " Factory " Storage " Starage, private Garage, public Theatre Club House Cottage Plumbing Exterior Clapboards Siding Shingles Common Individual Open Set\_tubs Stucco Stucco Paper Tapestry Brick Com. Brick Galv. Iron Stone Terra Cotta Concrete Finish Plain Hardwood Halls Wood Terrazzo Marble Roof — Roofing Shingle Slate Gravel Prepared Asbestos Flat Heating Stove Furnace BHot Water Steam Foundation Brick Stone Concrete Pile Light Flat Hip Gable Dormers 2 Gas Electric Basement Full Windows Plain Glass Wire Glass Shutters Floor Common Hardwood Re-Concrete Concrete Slab Waterproof Cement Floor Waterproof Construction Frame Brick Tile Blocks Stucco Re-Concrete Mill Steel Frame Miscellaneous Elevator Sprinkler Fire Escape Ceiling Plaster Metal Panelled Rough 00 Refrigerator Vacuum Cleaner Safes and Vaults Telephone Equip. Ground Area 3718 Height 34-2 Cubic Feet. 116038 Utility Dep. 65 Per cent. Sound Value, \$ 7310 ...... Depth ..... .=....ft. Front .. 956D COMPUTATION 2391 380×102×25 293 of 9380x.25 for corner = #2684 Multiplier Coefficient Area Coefficient Land Value Year Unit 64 19 38-40 E. Prom MOTHERSELL Surveyed by .... MAY (Remarks on other Side)