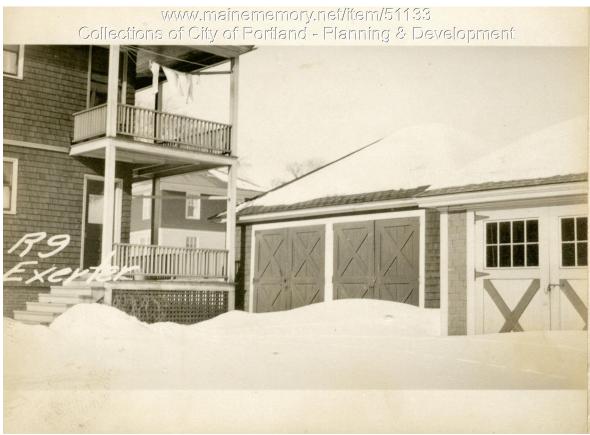

## 1924 Portland Tax Records: 9-13 Exeter Street, Portland, 1924

Owner:Louis E HolmanAddress:9-13 Exeter Street, Oakdale, Portland, MaineUse:GarageLocal Code:Block 51D Lot 11 Book 31 Page 2MMN item number:51133