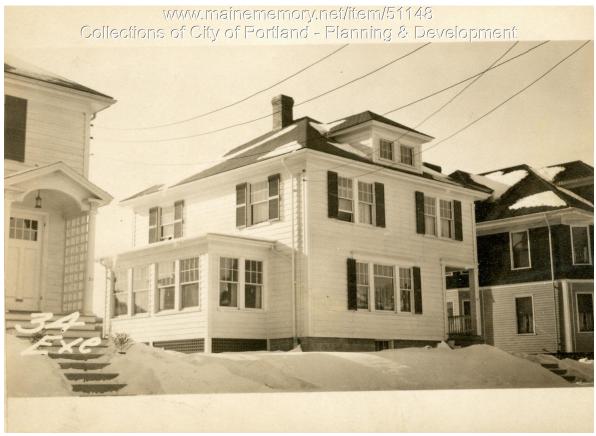

## 1924 Portland Tax Records: 34-36 Exeter Street, Portland, 1924

| Owner:           | Mary E Clarity                                |
|------------------|-----------------------------------------------|
| Address:         | 34-36 Exeter Street, Oakdale, Portland, Maine |
| Use:             | Dwelling - Single family                      |
| Local Code:      | Block 51A Lot 10 Book 31 Page 1               |
| MMN item number: | : 51148                                       |