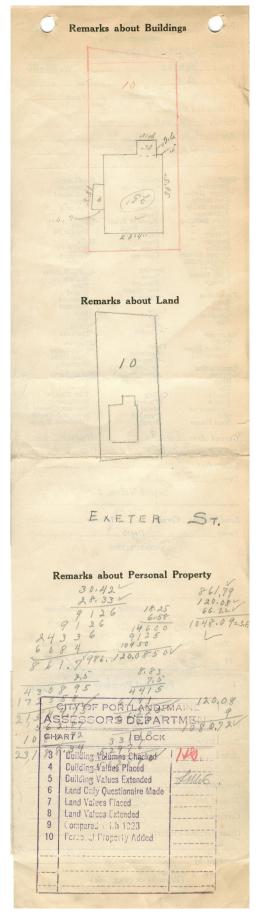

## 1924 Portland Tax Records: 34-36 Exeter Street, Portland, 1924

Por id, aine Assessment 19 Name Clarity Mary E Owner Street Exeter No 34-36 Block 51 A Lot \_\_\_\_\_ Use of Bldg. Name\_\_\_\_ Name\_\_\_\_ Tenants and Rooms 7 Rooms Rentals aumer Age 2 yis. Class Bungalow Single House Two family Three family Apartment Plumbing Exterior Clapboards Siding Shingles Common Individual Den Set tubs Three family Apartment Store Building Office " Factory " Stables Garage, private Garage, public Garage, public Theatre Club House Cottage Stucco Paper Tapestry Brick Com. Brick Galv. Iron Finish Plain Hardwood Hardwood Halls Wood Terrazzo Marble Roof -- Roofing Shingle Slate Gravel Prepared Asbestos Flat Hip Gable 2. Dormers Windows Stone Terra Cotta Concrete Heating Stove Furnace Hot Water Steam Foundation Brick Stone Concrete Pile Light Gas Electric Basement -Full -Cement Floor Waterproof Floor Common Hardwood Re-Concrete Concrete Slab Waterproof Windows Plain Glass Wire Glass Shutters 0 Construction Shutters Miscellaneous Elevator Sprinkler Fire Escape Refrigerator Vacuum Cleaner Safes and Vaults Telephone Equip. Frame Brick Tile Blocks Stucco Re-Concrete Mill Steel Er-. Ceiling Plaster Metal Panelled Rough Steel Frame ... Height 25-84-9 Ground Area 1048 Utility Dep. Dep. \_\_\_\_\_ Per cent. Sound Value, \$ 3710 Land 6025 Corner Interior Allev ...... Depth ......ft. Front ..... COMPUTATION 3971 27 Multiplier Coefficient Area 5543 92 Land Value (100) Coefficient Year Unit 5543 1108 Kt 19 20 1. Surveyed by APR 1 8 1924 (Remarks on other Side)  $\frac{1}{23} - \frac{1101}{156} - \frac{51000 + (Land)}{23} - \frac{118}{23} - \frac{58500 + 1}{58500}$ 123 -