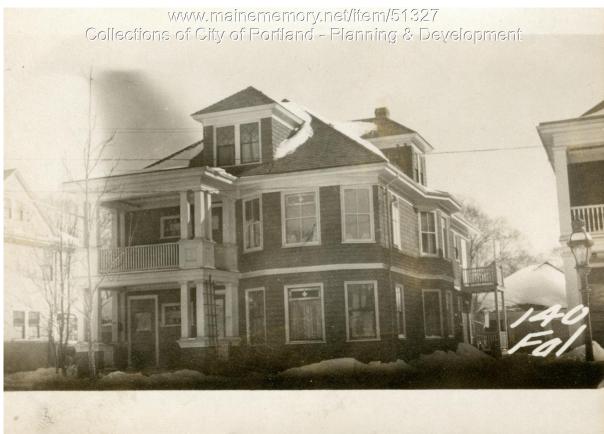

## 1924 Portland Tax Records: 140-146 Falmouth Street, Portland, 1924

| Owner:           | Winslow E Howell                                    |
|------------------|-----------------------------------------------------|
| Address:         | 140-146 Falmouth Street, Libbytown, Portland, Maine |
| Use:             | Dwelling - Two family                               |
| Local Code:      | Block 51E Lot 10 Book 31 Page 2                     |
| MMN item number: | : 51327                                             |