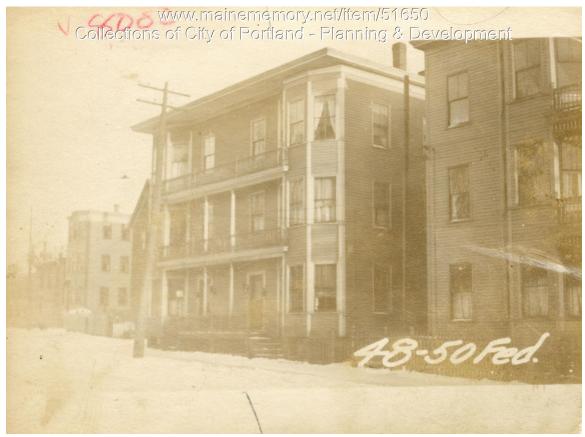

## 1924 Portland Tax Records: 48-50 Federal Street, Portland, 1924

| Owner:           | S&M Zulotsky                                         |
|------------------|------------------------------------------------------|
| Address:         | 48-50 Federal Street, East End, Portland, Maine      |
| Use:             | Apartment                                            |
| Local Code:      | Block 20D Lot 7 Book 32 Page 1                       |
| MMN item number: | : 51650                                              |
| Notes:           | This property was subsequently owned by Joseph Mack. |