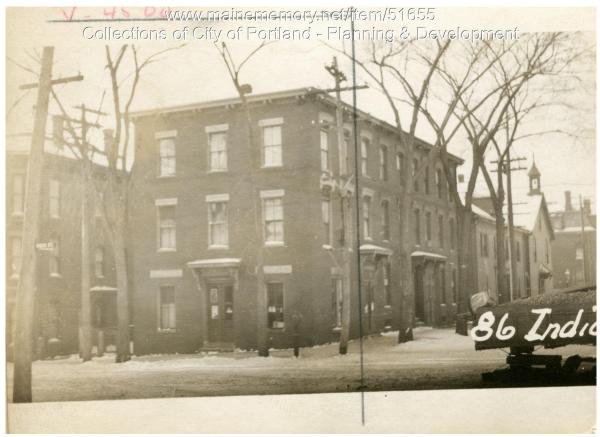

## 1924 Portland Tax Records: 68 Federal Street, Portland, 1924

| Owner:           | Alette L Wold                                     |
|------------------|---------------------------------------------------|
| Address:         | 68 Federal Street, East End, Portland, Maine      |
| Use:             | Dwelling - Three Family                           |
| Local Code:      | Block 28J Lot 5 Book 32 Page 1                    |
| MMN item number: | : 51655                                           |
| Notes:           | This property intersects with 84-86 India Street. |