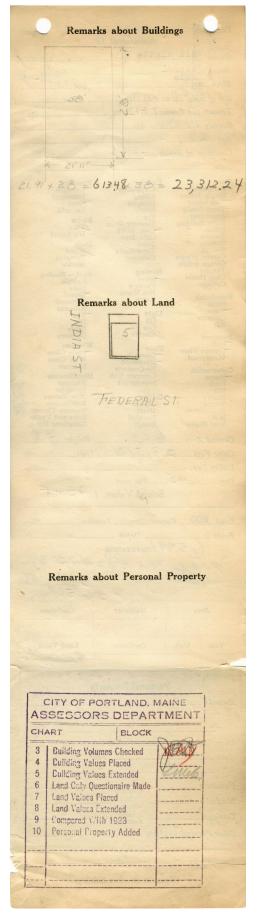

## 1924 Portland Tax Records: 68 Federal Street, Portland, 1924

Portand, aine \* Assessment 19 50 Name Owner Wold Alette L Street Federal India No.68 84-86 ..Lot Use of Bldg. Dwielling. . Name. Tenants and Rooms 1 + 12 Rentals 14 Per me. Age 20 Condition of Repair ..... Class Bungalow Single House Two family Apartment Store Building Office " Factory " Storage Stables Garage, private Garage, public Theatre Club House Cottage oundation Exterior Clapboards Siding Shingles Stucco Plumbing Common Individual Open Set tubs Paper Tapestry Brick Com. Brick Galv. Iron Stone Terra Cotta Concrete Finish Dhain Hardwood Halls Wood Terrazzo Marble Marble Roof — Roofing Shingle Slate Gravel Prepared Asbestos —Flat Hip Gable Dormers Windows Heating Stove Furnace Hot Water Steam Foundation Brick Stone Light Concrete Pile Gas Basement Full Cement Floor Waterproof Windows —Plain Glass Wire Glass Shutters Floor Common Hardwood Re-Concrete Concrete Slab Waterproof Construction Miscellaneous Frame Brick Tile Blocks Stucco Re-Concrete Mill Steel Frame Alscellaneous Elevator Sprinkler Fire Escape Refrigerator Vacuum Cleaner Safes and Vaults Telephone Equip. 0 Ceiling - Plaster Metal Panelled Rough Height 38 613 Ground Area .. Cubic Feet. 23,3/22 Unit. .....cts. Utility Dep. .. Dep. 45 Per cent. Sound Value, \$ 2308 Land. 900 Corner...... Interior... Alley ..... Depth .... ...ft. Front (15 St COMPUTATION 700 × 176× 35-40900x 35-for corner 25 396 421452 Multiplier Coefficient Area Land Value Coefficient Year Unit \$542 19 Surveyed by ... 1924 (Remarks on other Side)