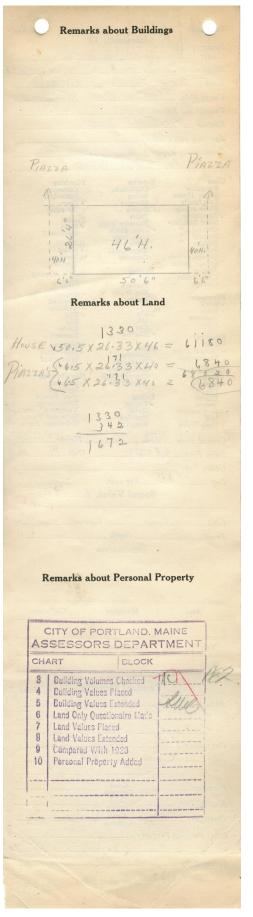

## 1924 Portland Tax Records: 109-113 Franklin Street, Portland, 1924

#2=12 Pe Ind, Maine Assessment 19 Name Owner MITCHELLS WINIAM W. Street FRAMRIAN ... No. 109-113 Block ..... 21.D Lot 5 Use of Bldg. DWELLUING Name Mont By R Tenants and Rooms..... 48 BATH Rentals 10, EACH WEERLY Age 12YEARS Class Bungalow Single House Two family Apartment Store Building Office " Factory " Storage " Stables Garage, prime INTERIOR GOOD Exterior Clapboards Siding Shingles Stucco Paper Tapestry Brick Com. Brick Galv. Iron Stone Terra Cotta Concrete Plumbing Common Individual Open Set tubs Finish Plain Hardwood Halls Wood Terrazzo Marble Stables Garage, private Garage, public Theatre Club House Cottage Heating Stove Furnace Hot Water Steam Marble Roof — Roofing Shingle Slate Gravel 7 TAR Prepared Asbestos V Flat Hip Gable Dormers Foundation Brick Stone Concrete Pile Light Oil Gas Electric Basement Windows Plain Glass Wire Glass Shutters Full Cement Floor Waterproof Floor Common Hardwood Re-Concrete Concrete Slab Waterproof Construction Frame Brick Tile Blocks Stucco Re-Concrete Mill Steel Frame Miscellaneous Elevator Sprinkler Fire Escape Refrigerator Vacuum Cleaner Safes and Vaults Telephone Equip. Ceiling Plaster Metal Panelled Rough Height. 46 Ground Area 1672 Cubic Feet 68.020 cts Utility Dep. 20 Per cent. Dep. ..... Sound Value, \$. 4775 Alley Land..... Corner..... Interior ..... Depth ..... ...ft. Front ..... ...= COMPUTATION Multiplier Coefficient Area Coefficient Land Value Year Unit 19 Surveyed by ..... MAY (Remarks on other Side) 2-2