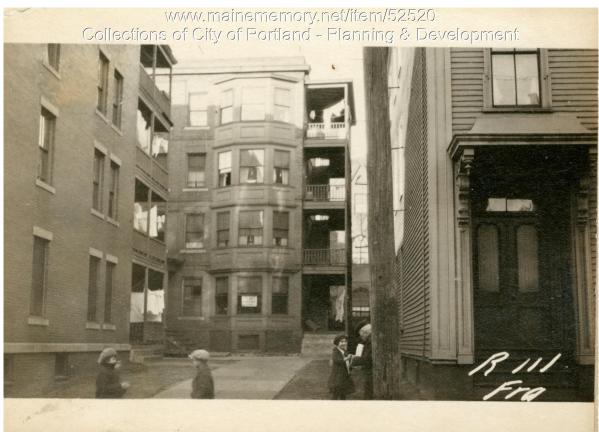

## 1924 Portland Tax Records: 109-113 Franklin Street, Portland, 1924

| Owner:           | William W Mitchell                                 |
|------------------|----------------------------------------------------|
| Address:         | 109-113 Franklin Street, East End, Portland, Maine |
| Use:             | Apartments                                         |
| Local Code:      | Block 21D Lot 5 Book 33 Page 2                     |
| MMN item number: | 52520                                              |