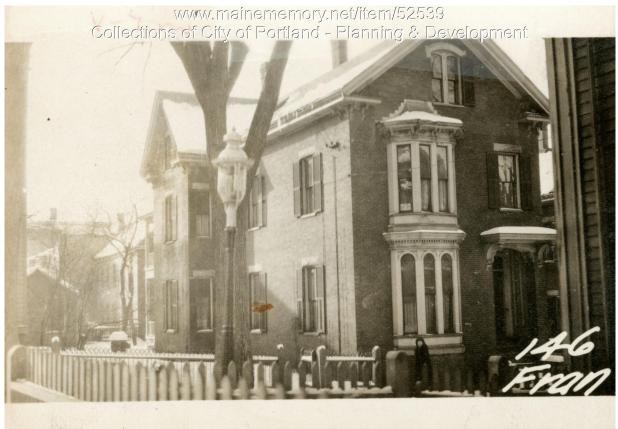

## 1924 Portland Tax Records: 144-146 Franklin Street, Portland, 1924

| Owner:           | Abraham Seigal                                     |
|------------------|----------------------------------------------------|
| Address:         | 144-146 Franklin Street, East End, Portland, Maine |
| Use:             | Dwelling - Two family                              |
| Local Code:      | Block 22C Lot 7 Book 33 Page 1                     |
| MMN item number: | : 52539                                            |