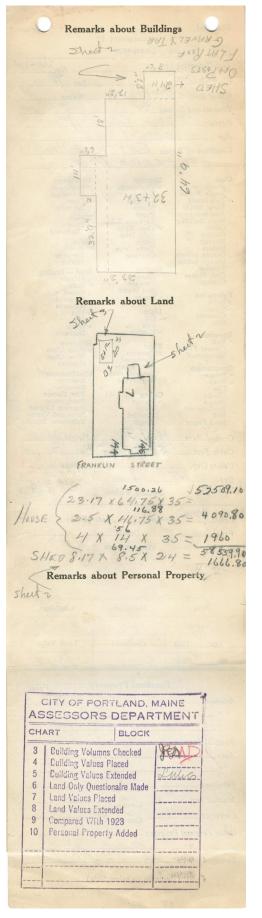

## 1924 Portland Tax Records: 144-146 Franklin Street, Portland, 1924

1-3 Por nd, aine Assessment 19 Name Owner Seigal Abraham 144-146 StreeFranklin ... No. Block 22 C Lot 7 Use of Bldg. DWELLING Name..... 8-8 BMS. Tenants and Rooms. Rentals # 28, - OWMER MANTHL Age 40 YEARST Condition of Repair EXTERIDE FAIR INTERIOR POOR Exterior Clapboards Siding Shingles Stucco Paper Tapestry Brick Com. Brick Galv. Iron Stone Class Bungalow Single House Two family Three family Plumbing Common Individual Open Set tubs Apartment Store Building Office " Finish Plain Hardwood Factory " Halls Wood Terrazzo Marble Stone Terra Cotta Concrete Storage Stables Stables Garage, private Garage, public Theatre Club House Cottage Marple Roof — Roofing Shingle Slate Gravel TAR Prepared Asbestos Flat Hip Gable Dormers Heating Stove Furnace Hot Water Steam Foundation Brick Stone Light Oil Concrete Pile Gas Electric Basement Full Cement Floor Waterproof Windows Plain Glass Wire Glass Shutters Floor Common Hardwood Re-Concrete Concrete Slab Waterproof Construction Miscellaneous Frame Brick Miscellaneous Elevator Sprinkler Fire Escape Refrigerator Vacuum Cleaner Safes and Vaults Telephone Equip. Tile Blocks Stucco Re-Concrete Mill Ceiling Plaster Metal Panelled Rough Steel Frame ... Height 35-24 Cubic Feet. 58 560 Utility Dep. \_\_\_\_\_ Dep. \_\_\_\_\_Per cent. Sound Value, \$ 3689 Land Corner Interior Alley Front ..... COMPUTATION Multiplier Coefficient Area 100 Year Unit Land Value Coefficient \$20 19 (Remarks on other Side) 1-3