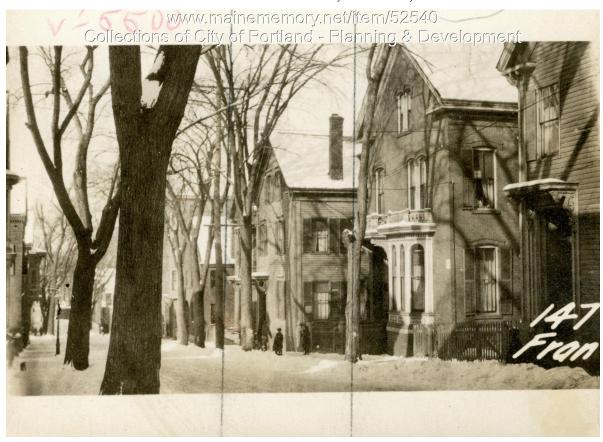

## 1924 Portland Tax Records: 145-147 Franklin Street, Portland, 1924

| Owner:           | Abee Herman                                                |
|------------------|------------------------------------------------------------|
| Address:         | 145-147 Franklin Street, East End, Portland, Maine         |
| Use:             | Dwelling - Two family                                      |
| Local Code:      | Block 22F Lot 10 Book 33 Page 1                            |
| MMN item number: | : 52540                                                    |
| Notes:           | The property was subsequently owned by Max & Annie Levine. |